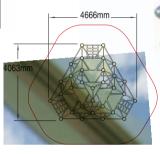

### Play Features

- Bannister Slide
- Matrix Slide
- Climbing Net
- 3 x Side Panels with Theming Option
- 9 x 'Hang Out' Platforms

Wet Pour Safety Surfacing 2.6m FFH: 15m<sup>2</sup> x 100mm 2.0m FFH: 22m<sup>2</sup> x 70mm 1.0m FFH: 9m<sup>2</sup> x 40mm