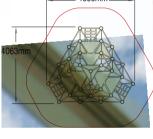

#### Matrix K3

Product code 6030-055

- Height 3.9m
- Matrix Slide
- 6 x Side Panels with Theming Option
- 3 x 'Hang Out' Platforms

Wet Pour Safety Surfacing 2.0m FFH: 33m<sup>2</sup> x 70mm