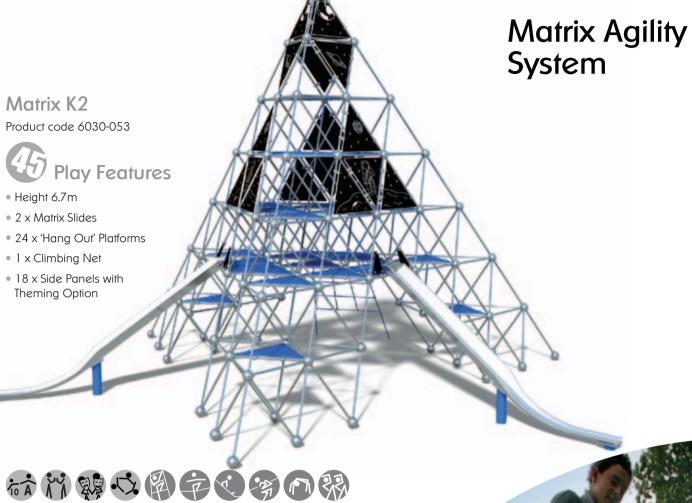

This fantastically innovative system has to be seen to be believed! Matrix provides the ultimate climbing experience for both agile and daring teenagers and adults! Towering above the play surface, this product is particularly physically challenging and visually stunning.

To enhance your playground further, panels can be designed with your chosen themed graphics.











- 3 x Climbing Nets
- 3 x Side Panels with Theming Option
- 9 x 'Hang Out' Platforms













## Play Features

- Height 2.1 m
- Matrix Slide
- Climbing Net
- Climbing Panel





















Wet Pour Safety Surfacing 2.0m FFH: 79m<sup>2</sup> x 70mm









# **Matrix Agility** System

#### Matrix K3

Product code 6030-055



- Height 3.9m
- Matrix Slide
- 6 x Side Panels with Theming Option
- 3 x 'Hang Out' Platforms



Wet Pour Safety Surfacing 2.0m FFH: 33m<sup>2</sup> x 70mm

















#### Matrix K4

Product code 6030-057



### Play Features

- Bannister Slide
- Matrix Slide
- Climbing Net
- 3 x Side Panels with Theming Option
- 9 x 'Hang Out' Platforms



Wet Pour Safety Surfacing 2.6m FFH: 15m<sup>2</sup> x 100mm 2.0m FFH: 22m<sup>2</sup> x 70mm 1.0m FFH: 9m<sup>2</sup> x 40mm