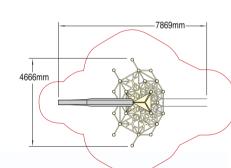

## Play Features

- Height 2.1 m
- Matrix Slide
- Climbing Net
- Climbing Panel

Wet Pour Safety Surfacing 2.0m FFH: 79m<sup>2</sup> x 70mm

#### Matrix K3

Product code 6030-055

- Height 3.9m
- Matrix Slide
- 6 x Side Panels with Theming Option
- 3 x 'Hang Out' Platforms

Wet Pour Safety Surfacing 2.0m FFH: 33m<sup>2</sup> x 70mm