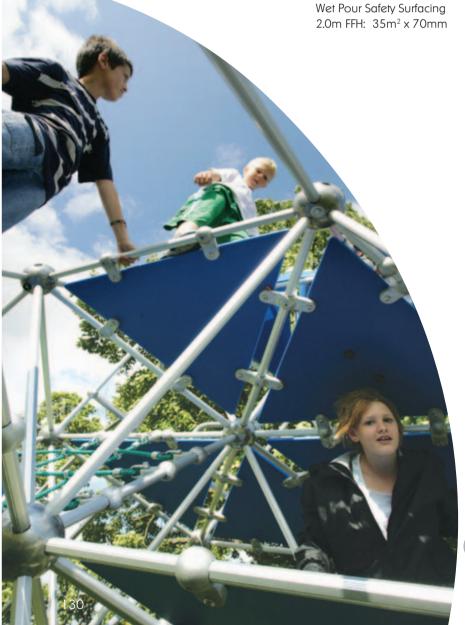

## Play Features

- Height 2.1 m
- Matrix Slide
- Climbing Net
- Climbing Panel

Wet Pour Safety Surfacing 2.0m FFH: 79m<sup>2</sup> x 70mm