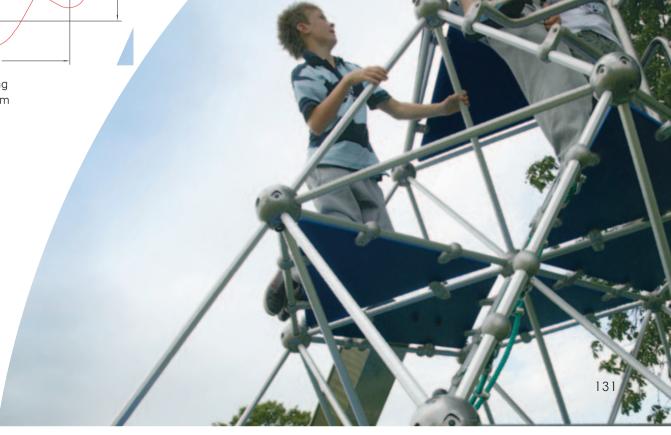

This fantastically innovative system has to be seen to be believed! Matrix provides the ultimate climbing experience for both agile and daring teenagers and adults! Towering above the play surface, this product is particularly physically challenging and visually stunning.

## Play Features

- Height 2.1 m
- Matrix Slide
- Climbing Net
- Climbing Panel

Wet Pour Safety Surfacing 2.0m FFH: 79m<sup>2</sup> x 70mm