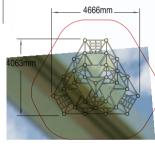

This fantastically innovative system has to be seen to be believed! Matrix provides the ultimate climbing experience for both agile and daring teenagers and adults! Towering above the play surface, this product is particularly physically challenging and visually stunning.

To enhance your playground further, panels can be designed with your chosen themed graphics.











- 3 x Climbing Nets
- 3 x Side Panels with Theming Option
- 9 x 'Hang Out' Platforms













## Play Features

- Height 2.1 m
- Matrix Slide
- Climbing Net
- Climbing Panel





















Wet Pour Safety Surfacing 2.0m FFH: 79m<sup>2</sup> x 70mm









# **Matrix Agility** System

#### Matrix K3

Product code 6030-055



- Height 3.9m
- Matrix Slide
- 6 x Side Panels with Theming Option
- 3 x 'Hang Out' Platforms



Wet Pour Safety Surfacing 2.0m FFH: 33m<sup>2</sup> x 70mm

















#### Matrix K4

Product code 6030-057



### Play Features

- Bannister Slide
- Matrix Slide
- Climbing Net
- 3 x Side Panels with Theming Option
- 9 x 'Hang Out' Platforms



Wet Pour Safety Surfacing 2.6m FFH: 15m<sup>2</sup> x 100mm 2.0m FFH: 22m<sup>2</sup> x 70mm 1.0m FFH: 9m<sup>2</sup> x 40mm