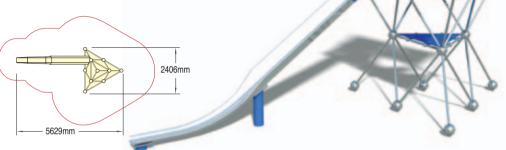

## Play Features

- Height 2.1 m
- Matrix Slide
- Climbing Net
- Climbing Panel

Wet Pour Safety Surfacing 2.0m FFH: 79m<sup>2</sup> x 70mm