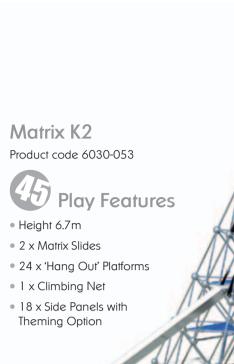

This fantastically innovative system has to be seen to be believed! Matrix provides the ultimate climbing experience for both agile and daring teenagers and adults! Towering above the play surface, this product is particularly physically challenging and visually stunning.

To enhance your playground further, panels can be designed with your chosen themed graphics.











- 3 x Climbing Nets
- 3 x Side Panels with Theming Option
- 9 x 'Hang Out' Platforms













## Play Features

- Height 2.1 m
- Matrix Slide
- Climbing Net
- Climbing Panel





















Wet Pour Safety Surfacing 2.0m FFH: 79m<sup>2</sup> x 70mm









# **Matrix Agility** System

#### Matrix K3

Product code 6030-055



- Height 3.9m
- Matrix Slide
- 6 x Side Panels with Theming Option
- 3 x 'Hang Out' Platforms



Wet Pour Safety Surfacing 2.0m FFH: 33m<sup>2</sup> x 70mm

















#### Matrix K4

Product code 6030-057



### Play Features

- Bannister Slide
- Matrix Slide
- Climbing Net
- 3 x Side Panels with Theming Option
- 9 x 'Hang Out' Platforms



Wet Pour Safety Surfacing 2.6m FFH: 15m<sup>2</sup> x 100mm 2.0m FFH: 22m<sup>2</sup> x 70mm 1.0m FFH: 9m<sup>2</sup> x 40mm