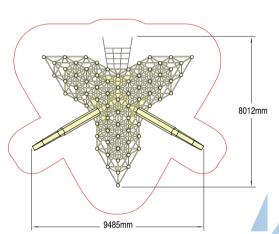

This fantastically innovative system has to be seen to be believed! Matrix provides the ultimate climbing experience for both agile and daring teenagers and adults! Towering above the play surface, this product is particularly physically challenging and visually stunning.

To enhance your playground further, panels can be designed with your chosen themed graphics.











- 3 x Climbing Nets
- 3 x Side Panels with Theming Option
- 9 x 'Hang Out' Platforms













## Play Features

- Height 2.1 m
- Matrix Slide
- Climbing Net
- Climbing Panel





















Wet Pour Safety Surfacing 2.0m FFH: 79m<sup>2</sup> x 70mm









# **Matrix Agility** System

#### Matrix K3

Product code 6030-055



- Height 3.9m
- Matrix Slide
- 6 x Side Panels with Theming Option
- 3 x 'Hang Out' Platforms



Wet Pour Safety Surfacing 2.0m FFH: 33m<sup>2</sup> x 70mm

















#### Matrix K4

Product code 6030-057



### Play Features

- Bannister Slide
- Matrix Slide
- Climbing Net
- 3 x Side Panels with Theming Option
- 9 x 'Hang Out' Platforms



Wet Pour Safety Surfacing 2.6m FFH: 15m<sup>2</sup> x 100mm 2.0m FFH: 22m<sup>2</sup> x 70mm 1.0m FFH: 9m<sup>2</sup> x 40mm