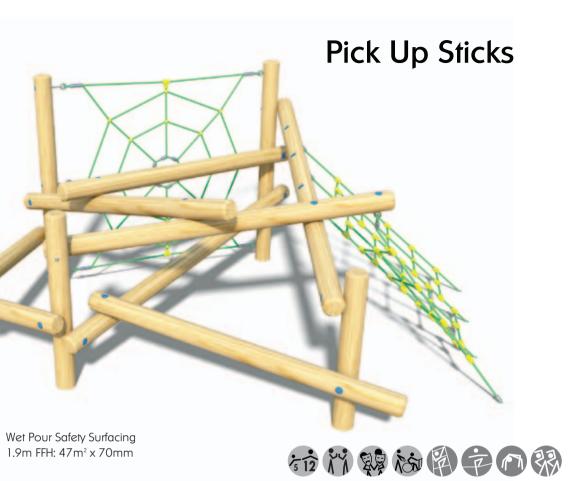

Pick Up Sticks Age range 2 to adult

## Wicksteed - Naturally

Constructed from tactile, robust timber the intricately twisted formation of interwoven logs and strong steel-reinforced rope gives Pick Up Sticks a quirky and physically challenging dimension.

The structural timber, sourced from FSC managed forests, is pressure treated using a micronized osmosis process - thus enabling Wicksteed to guarantee the timber structure against rotting for 15 years.