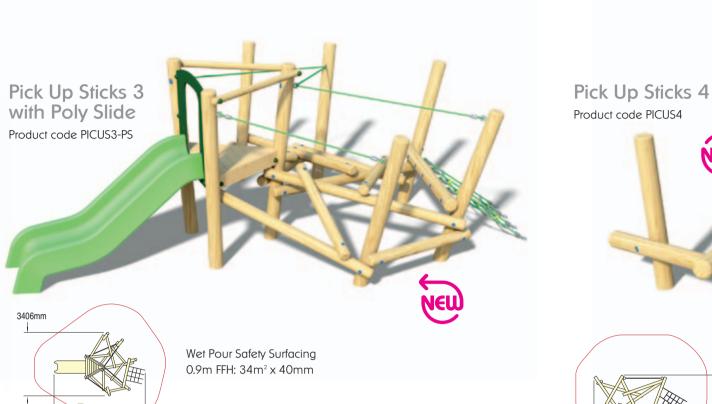

Pick Up Sticks Age range 2 to adult

## Wicksteed - Naturally



Constructed from tactile, robust timber the intricately twisted formation of interwoven logs and strong steel-reinforced rope gives Pick Up Sticks a quirky and physically challenging dimension.

The structural timber, sourced from FSC managed forests, is pressure treated using a micronized osmosis process - thus enabling Wicksteed to guarantee the timber structure against rotting for 15 years.







Pick Up Sticks 3 with Steel Slide Product code PICUS3-SS УГ Ш 5095mn NEW Wet Pour Safety Surfacing 0.9m FFH: 34m<sup>2</sup> x 40mm 5°17 \$\$ 10 \$\$ \$\$ \$\$ \$\$ \$\$

NEW)

3262mm







ŃEU

## **Pick Up Sticks**

Pick Up Sticks 6 Product code PICUS6 Wet Pour Safety Surfacing 2.6m FFH: 47m<sup>2</sup> x 100mm 2.0m FFH: 8m<sup>2</sup> x 70mm



Pick Up Sticks is extremely versatile and can be connected to other play equipment using bespoke rope nets.

> The example shown here is a Pick Up Sticks unit attached to a Rockscape.

178