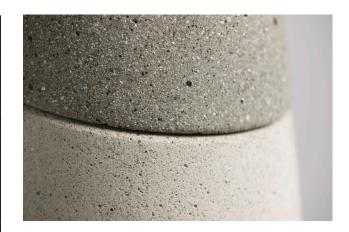

The Coda range offers infinite configuration flexibility to allow specification for every public space.

The Coda bollard is a robust and contemporary design that seamlessly co-ordinates with the remainder of the range with its striking angled top detail and subtly conical form formed in precision cast concrete.

The bollard combines significant structural strength with an elegant and timeless design for every public space. The material of the top cap detail might be changed to support a specific wayfinding strategy or for clearer demarcation.

- Ø Available in three complementary concrete colours for design flexibility and to coordinate with Marshalls Metrolinia and Conservation Paving.
- Ø The signature Coda slash colour contrast can aid DDA compliance and could mask low level street dirt and rain spatter when configured with a dark base.