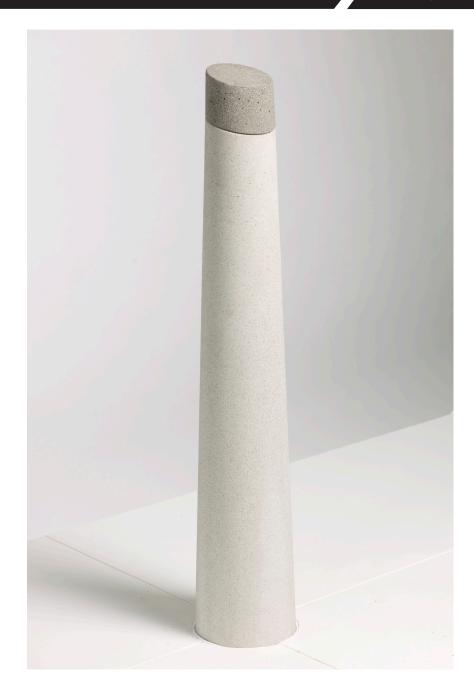

The Coda range offers infinite configuration flexibility to allow specification for every public space.

The Coda bollard is a robust and contemporary design that seamlessly co-ordinates with the remainder of the range with its striking angled top detail and subtly conical form formed in precision cast concrete.

The bollard combines significant structural strength with an elegant and timeless design for every public space. The material of the top cap detail might be changed to support a specific wayfinding strategy or for clearer demarcation.

| Woodhouse Part Code    | CO-BL-0000x                           |
|------------------------|---------------------------------------|
| Product Name           | Coda Bollard                          |
| Width (mm)             | 110                                   |
| Height (mm)            | 1100                                  |
| Depth (mm)             | 110                                   |
| Weight (kg)            | 70                                    |
| Colour                 | Silver Grey<br>Mid Grey<br>Anthracite |
| Buried Base Depth (mm) | 300                                   |
| Base Diameter (mm)     | 210                                   |
| Mounting Type          | Buried Root                           |
| Body Material          | Reinforced Cast<br>Stone              |
| Finish                 | Acid Etched                           |