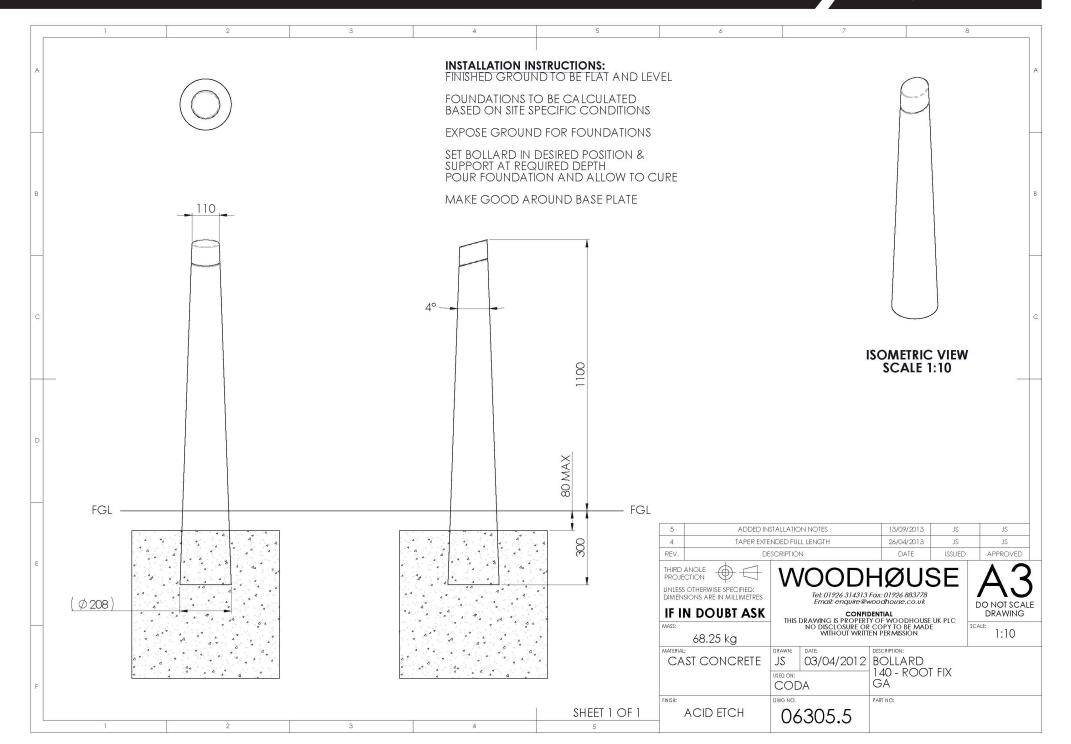

| Woodhouse Part Code    | CO-BL-0000x                           |
|------------------------|---------------------------------------|
| Product Name           | Coda Bollard                          |
| Width (mm)             | 110                                   |
| Height (mm)            | 1100                                  |
| Depth (mm)             | 110                                   |
| Weight (kg)            | 70                                    |
| Colour                 | Silver Grey<br>Mid Grey<br>Anthracite |
| Buried Base Depth (mm) | 300                                   |
| Base Diameter (mm)     | 210                                   |
| Mounting Type          | Buried Root                           |
| Body Material          | Reinforced Cast<br>Stone              |
| Finish                 | Acid Etched                           |