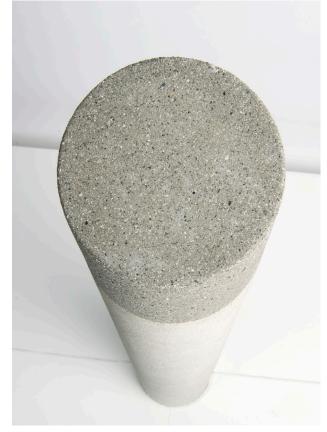

The Coda range offers infinite configuration flexibility to allow specification for every public space.

The Coda bollard is a robust and contemporary design that seamlessly co-ordinates with the remainder of the range with its striking angled top detail and subtly conical form formed in precision cast concrete.

The bollard combines significant structural strength with an elegant and timeless design for every public space. The material of the top cap detail might be changed to support a specific wayfinding strategy or for clearer demarcation.

- Ø Available in three complementary concrete colours for design flexibility and to coordinate with Marshalls Metrolinia and Conservation Paving.
- Ø The signature Coda slash colour contrast can aid DDA compliance and could mask low level street dirt and rain spatter when configured with a dark base.