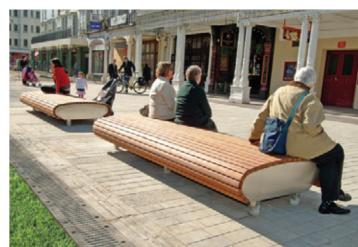

## Landscape

- Benches
- Bollards
- Decking
- Gates
- Litter Bins
- Pergolas
- Picnic Sets
- Planters
   Retaining Walls
- Sculptures
- Seating
- Signage
- Structures
- Tree Seats

The simple, natural appearance of hardwood allows our designs to blend seamlessly into both rural and urban environments. Hardwood can be manipulated into a range of unique designs, meaning tough can also be beautiful.