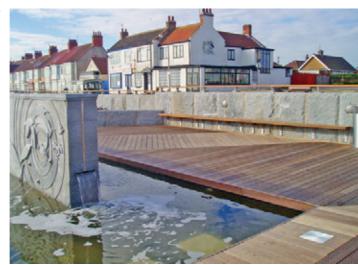

Woodscape is an FSC® certified supplier, which is an internationally recognised benchmark for responsible forestry.

- $10\ \mbox{Sculptural}$  Sea Defense, Newcastle Promenade, County Down
- 11 Hardwood Timber Balconies, Eastbourne All Saints Hospital