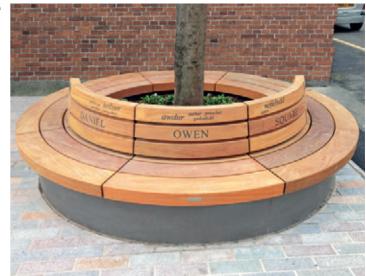

## Landscape

- Benches
- Bollards
- Decking
- Gates
- Litter Bins
- Pergolas
- Picnic Sets
- Planters
   Retaining Walls
- Sculptures
- Seating
- Signage
- Structures
- Tree Seats

The simple, natural appearance of hardwood allows our designs to blend seamlessly into both rural and urban environments. Hardwood can be manipulated into a range of unique designs, meaning tough can also be beautiful.