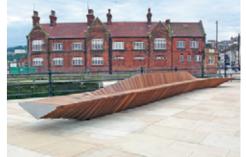

## Landscape

- Benches
- Bollards
- Decking
- Gates
- Litter Bins
- Pergolas
- Picnic Sets
- Planters
   Retaining Walls
- Sculptures
- Seating
- Signage
- Structures
- Tree Seats

The simple, natural appearance of hardwood allows our designs to blend seamlessly into both rural and urban environments. Hardwood can be manipulated into a range of unique designs, meaning tough can also be beautiful.