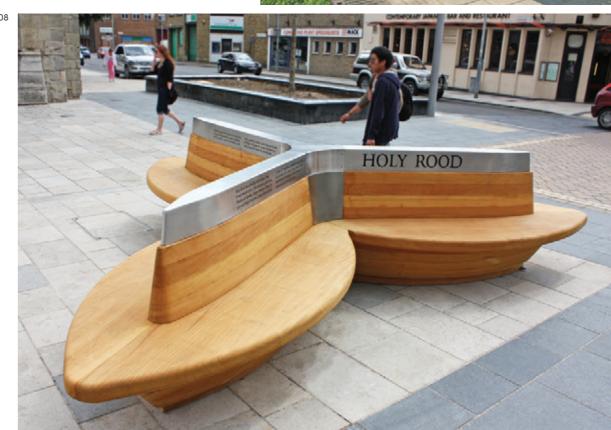

## Landscape

- Benches
- Bollards
- Decking
- Gates
- Litter Bins
- Pergolas
- Picnic Sets
- Planters
   Retaining Walls
- Sculptures
- Seating
- Signage
- Structures
- Tree Seats

The simple, natural appearance of hardwood allows our designs to blend seamlessly into both rural and urban environments. Hardwood can be manipulated into a range of unique designs, meaning tough can also be beautiful.