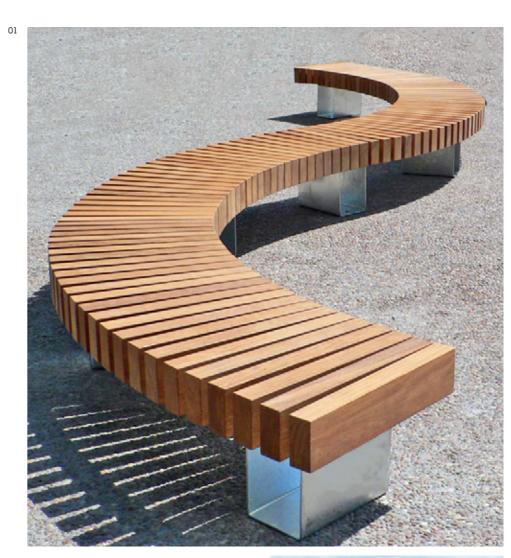

## Landscape

- Benches
- Bollards
- Decking
- Gates
- Litter Bins
- Pergolas
- Picnic Sets
- Planters
   Retaining Walls
- Sculptures
- Seating
- Signage
- Structures
- Tree Seats

The simple, natural appearance of hardwood allows our designs to blend seamlessly into both rural and urban environments. Hardwood can be manipulated into a range of unique designs, meaning tough can also be beautiful.