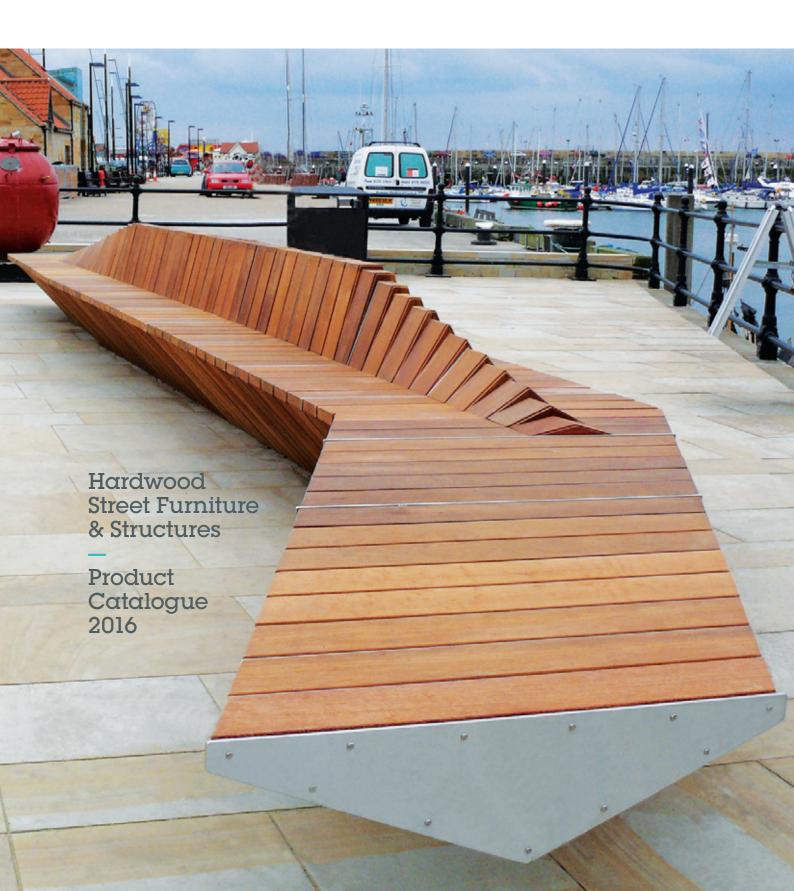

## Innovative Bespoke Craftsmanship

Woodscape design, manufacture and supply a wide range of high quality hardwood street furniture for some of the UK's most vibrant public spaces and landscapes.

With over 38 years of experience in timber manufacturing, we showcase British craftsmanship and engineering at its best

## **Urban Design**

As leading specialists, our in-house designers work with the world's most durable timbers to fully exploit the potential of hardwood. Our products are designed using pioneering software and computerised machine tooling. We work with our clients to push design boundaries and strive to create outstanding, aesthetically pleasing solutions that meet the demands of the user.

## Landscape

- Benches
- Bollards
- Decking
- Gates
- Litter Bins
- Pergolas
- Picnic Sets
- Planters
   Retaining Walls
- Sculptures
- Seating
- Signage
- Structures
- Tree Seats

The simple, natural appearance of hardwood allows our designs to blend seamlessly into both rural and urban environments. Hardwood can be manipulated into a range of unique designs, meaning tough can also be beautiful.