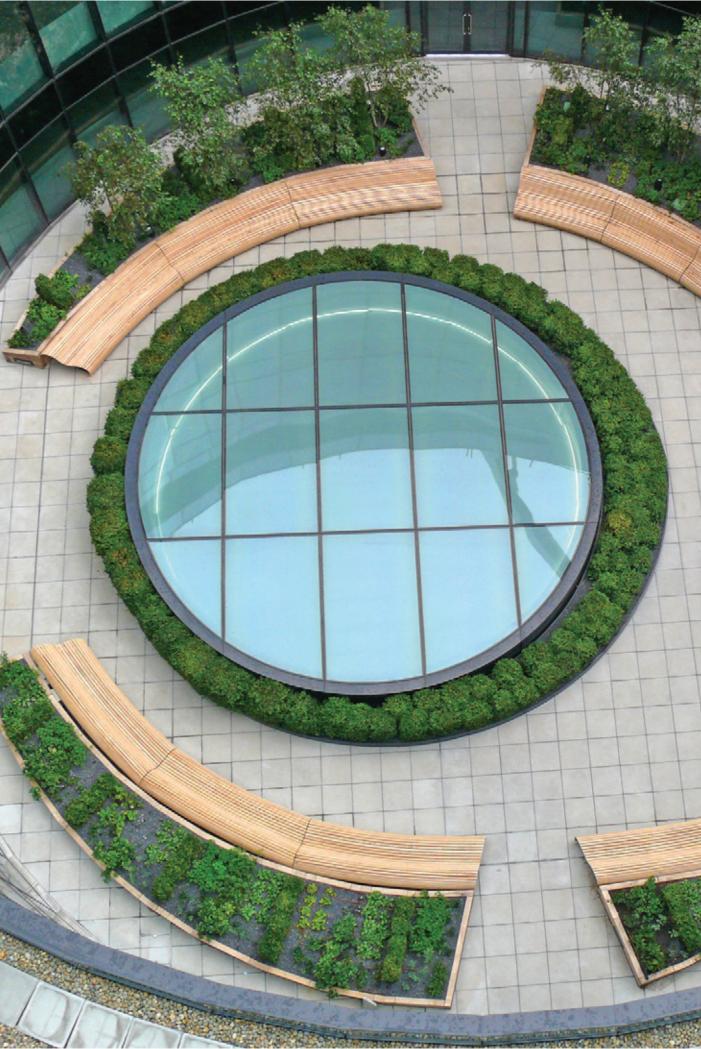

## Landscape

- Benches
- Bollards
- Decking
- Gates
- Litter Bins
- Pergolas
- Picnic Sets
- Planters
   Retaining Walls
- Sculptures
- Seating
- Signage
- Structures
- Tree Seats

The simple, natural appearance of hardwood allows our designs to blend seamlessly into both rural and urban environments. Hardwood can be manipulated into a range of unique designs, meaning tough can also be beautiful.