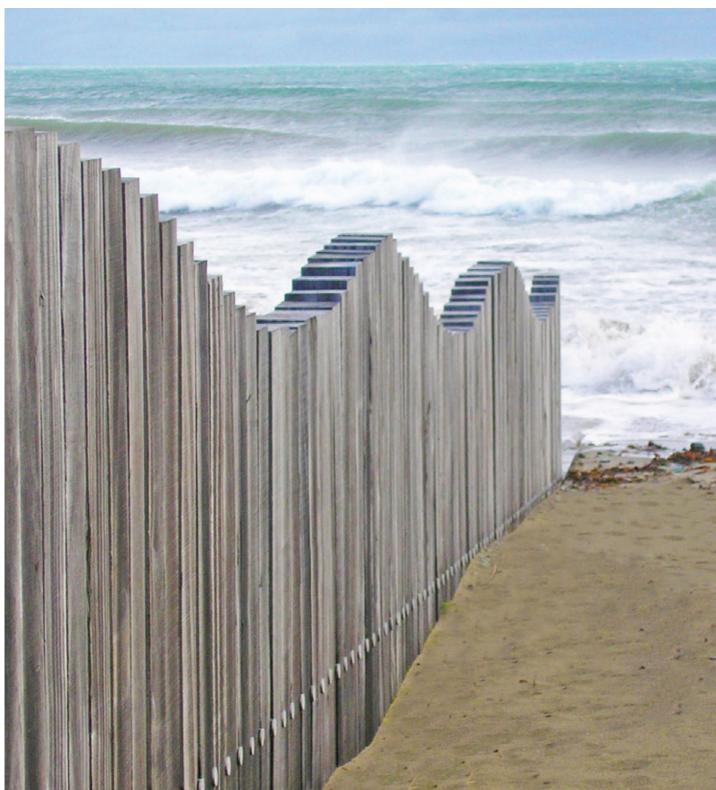

Woodscape is an FSC® certified supplier, which is an internationally recognised benchmark for responsible forestry.

- $10\ \mbox{Sculptural}$  Sea Defense, Newcastle Promenade, County Down
- 11 Hardwood Timber Balconies, Eastbourne All Saints Hospital