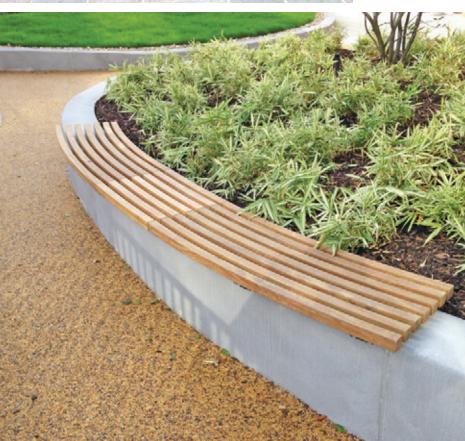

## Landscape

- Benches
- Bollards
- Decking
- Gates
- Litter Bins
- Pergolas
- Picnic Sets
- Planters
   Retaining Walls
- Sculptures
- Seating
- Signage
- Structures
- Tree Seats

The simple, natural appearance of hardwood allows our designs to blend seamlessly into both rural and urban environments. Hardwood can be manipulated into a range of unique designs, meaning tough can also be beautiful.