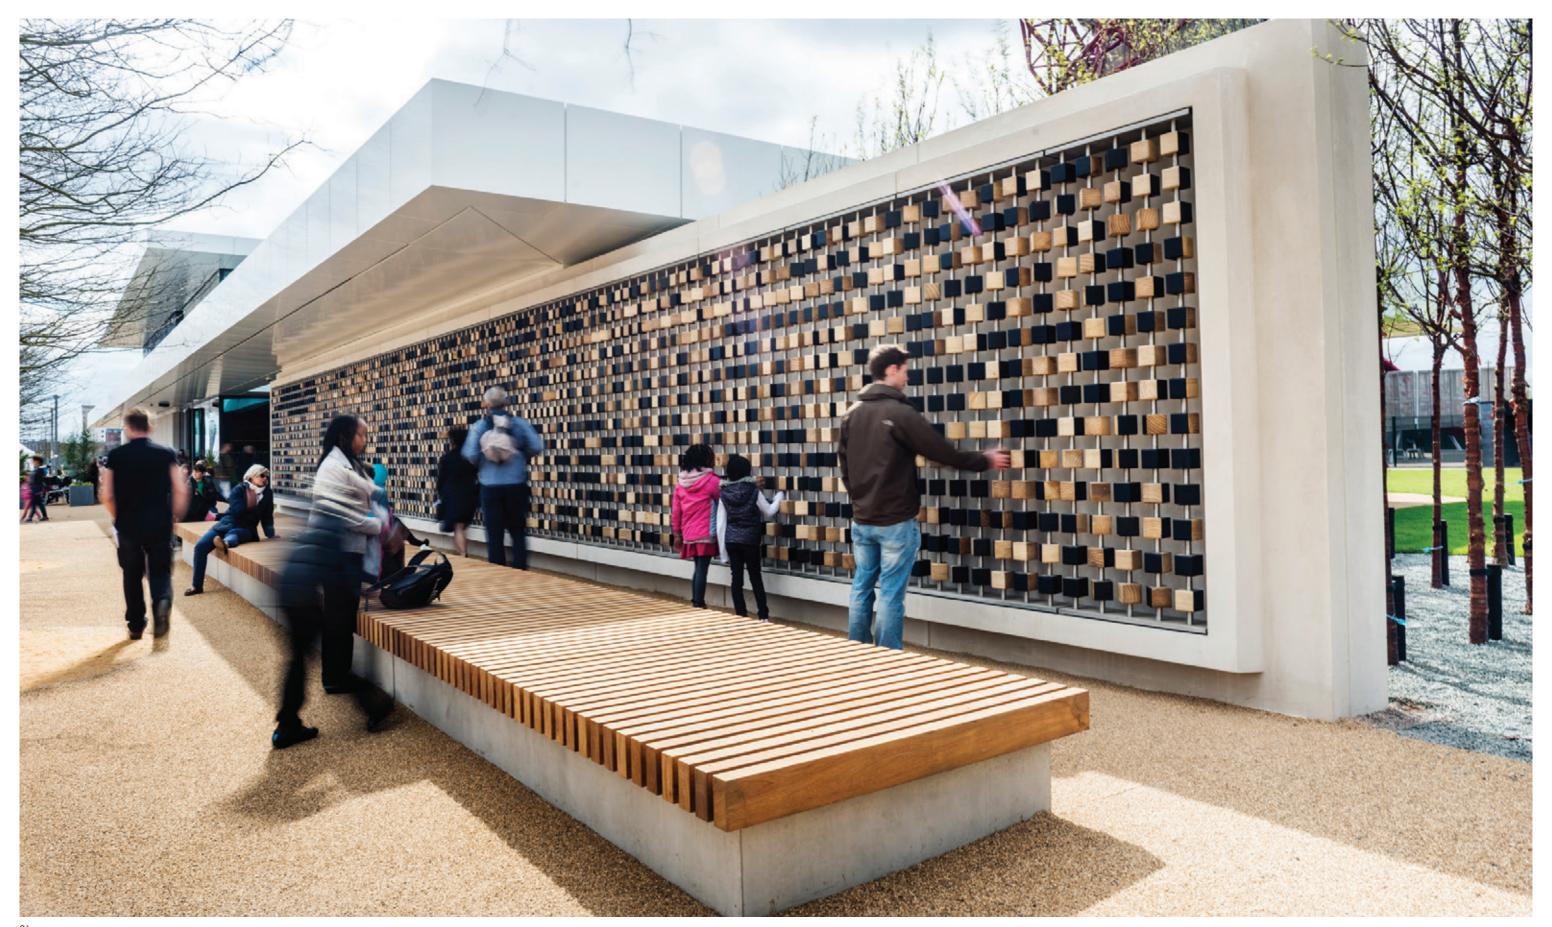

## Landscape

- Benches
- Bollards
- Decking
- Gates
- Litter Bins
- Pergolas
- Picnic Sets
- Planters
   Retaining Walls
- Sculptures
- Seating
- Signage
- Structures
- Tree Seats

The simple, natural appearance of hardwood allows our designs to blend seamlessly into both rural and urban environments. Hardwood can be manipulated into a range of unique designs, meaning tough can also be beautiful.