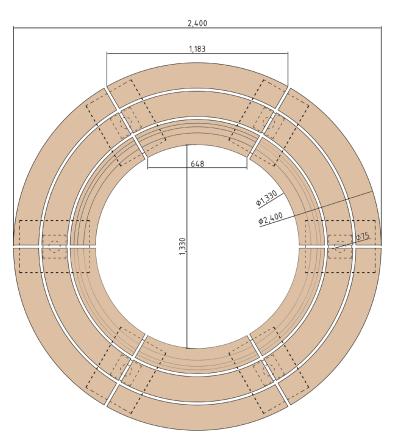

## **WESTBROOK SEAT**

PRODUCT SPECIFICATION

**Technical Data:** Circular Westbrook Seat 2400 with uniformed backrest Please contact Woodscape for standard or bespoke detailed customer drawings.