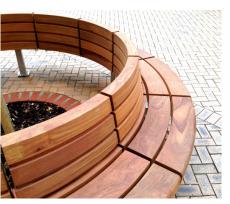

## **WESTBROOK SEAT**

PRODUCT SPECIFICATION

- The Westbrook Seat presents a contemporary and stylish seating solution, made from high quality Naturally Very Durable Hardwood. The simple, natural appearance and robust construction means this seat is perfect for a range of external spaces and landscapes.
- This seat can be used as a tree seat.
- This seat can be configured to any required dimension and radius. Available straight, curved, circular, pentagon-shaped or C-shaped.
- The unique features of this seat are; when chosen in a circular configuration is the addition of a uniformed circular backrest, which can be full or part sloping.

- A number of design features are available including armrests, adjustable legs to accommodate tree roots, skirts with access panels and routed text.
- A choice leg finishes are available in Stainless Steel, Corten Steel, Galvanised Mild Steel and Powder Coated Steel.
- This seat can also be fitted with flush lighting underneath to enhance public spaces at night.
- A Stainless Steel 'trickstoppa' can be factory or retro-fitted to seating to deter skateboarders.
- Available in FSC Certified Hardwood.

## **WESTBROOK SEAT**

PRODUCT SPECIFICATION

**Technical Data:** Circular Westbrook Seat 2400 with uniformed backrest Please contact Woodscape for standard or bespoke detailed customer drawings.