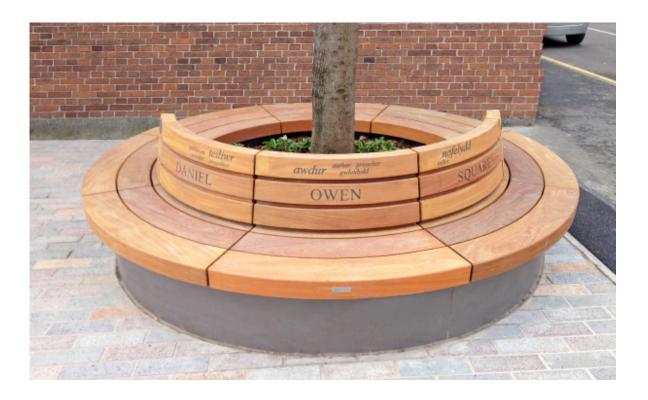

## WESTBROOK SEAT

PRODUCT SPECIFICATION

This Westbrook Seat has specially engraved text and plaques in connection to the surrounding area. Featuring a part-sloping backrest, flush LED skirt lighting and adjustable legs and sub-frame.