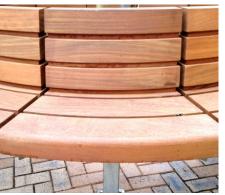

## **WESTBROOK SEAT**

PRODUCT SPECIFICATION

- The Westbrook Seat presents a contemporary and stylish seating solution, made from high quality Naturally Very Durable Hardwood. The simple, natural appearance and robust construction means this seat is perfect for a range of external spaces and landscapes.
- This seat can be used as a tree seat.
- This seat can be configured to any required dimension and radius. Available straight, curved, circular, pentagon-shaped or C-shaped.
- The unique features of this seat are; when chosen in a circular configuration is the addition of a uniformed circular backrest, which can be full or part sloping.

- A number of design features are available including armrests, adjustable legs to accommodate tree roots, skirts with access panels and routed text.
- A choice leg finishes are available in Stainless Steel, Corten Steel, Galvanised Mild Steel and Powder Coated Steel.
- This seat can also be fitted with flush lighting underneath to enhance public spaces at night.
- A Stainless Steel 'trickstoppa' can be factory or retro-fitted to seating to deter skateboarders.
- Available in FSC Certified Hardwood.