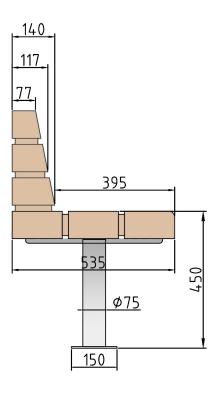

## **WESTBROOK SEAT**

PRODUCT SPECIFICATION

**Technical Data:** Circular Westbrook Seat 2400 with uniformed backrest Please contact Woodscape for standard or bespoke detailed customer drawings.