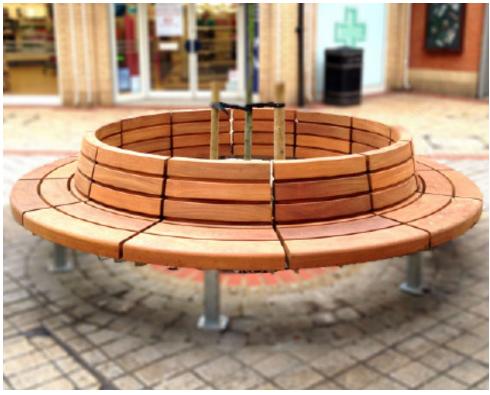

## **WESTBROOK SEAT**

PRODUCT SPECIFICATION

- The Westbrook Seat presents a contemporary and stylish seating solution, made from high quality Naturally Very Durable Hardwood. The simple, natural appearance and robust construction means this seat is perfect for a range of external spaces and landscapes.
- This seat can be used as a tree seat.
- This seat can be configured to any required dimension and radius. Available straight, curved, circular, pentagon-shaped or C-shaped.
- The unique features of this seat are; when chosen in a circular configuration is the addition of a uniformed circular backrest, which can be full or part sloping.

## **WESTBROOK SEAT**

PRODUCT SPECIFICATION

**Technical Data:** Circular Westbrook Seat 2400 with uniformed backrest Please contact Woodscape for standard or bespoke detailed customer drawings.