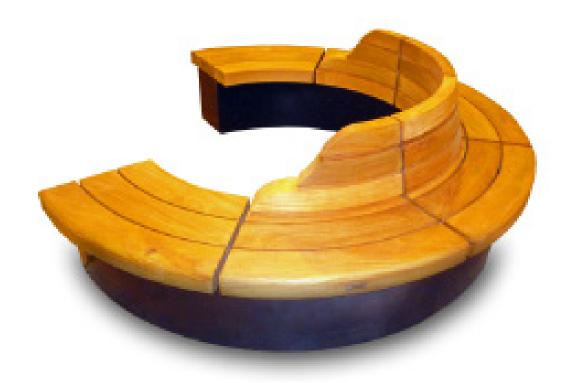

number of design features are available including armrests, adjustable legs to accommodate tree roots, skirts with access panels and routed text.
- A choice leg finishes are available in Stainless Steel, Corten Steel, Galvanised Mild Steel and Powder Coated Steel.
- This seat can also be fitted with flush lighting underneath to enhance public spaces at night.
- A Stainless Steel 'trickstoppa' can be factory or retro-fitted to seating to deter skateboarders.
- Available in FSC Certified Hardwood.







## WESTBROOK SEAT

PRODUCT SPECIFICATION

This Westbrook Seat has specially engraved text and plaques in connection to the surrounding area. Featuring a part-sloping backrest, flush LED skirt lighting and adjustable legs and sub-frame.



C-Shaped Westbrook Seat with part-sloping backrest.





## **WESTBROOK SEAT**

PRODUCT SPECIFICATION

**Technical Data:** Circular Westbrook Seat 2400 with uniformed backrest Please contact Woodscape for standard or bespoke detailed customer drawings.