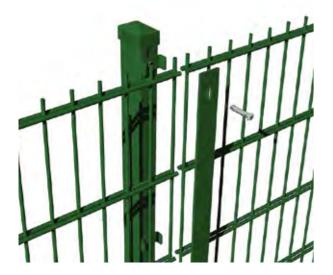

Our 3m wide panel Duo6 option uses the ZaunFix clip system (see page 63) to provide one of the most economical perimeter fencing systems on the market.

The Duo system uses a continuous clamp bar to cover the panel ends. This means there are no exposed panel edges on which people might snag themselves and also makes levering the panels away from the post extremely difficult.