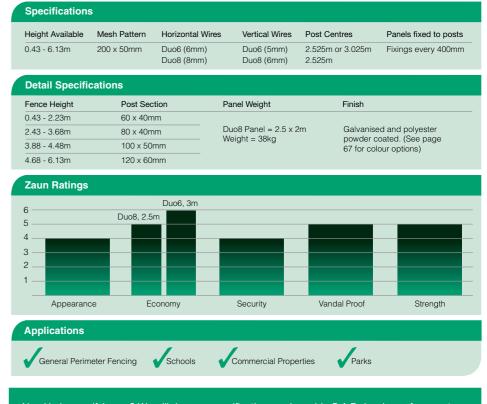

## A true leader in its field

Our most popular perimeter fencing, Duo, combines a perfectly engineered robust design with a low visual impact that will blend into almost any situation.

Manufactured from twin horizontal wires sandwiching a single vertical wire, the system offers a high level of vandal resistance and 'best value'. The system is available as Duo6 using 6mm horizontal wires or where extra strength is required, Duo8 that uses 8mm horizontal wires. Widely specified across the country in both the private and public sector, Duo has proven itself time and again.

Our 3m wide panel Duo6 option uses the ZaunFix clip system (see page 63) to provide one of the most economical perimeter fencing systems on the market.

The Duo system uses a continuous clamp bar to cover the panel ends. This means there are no exposed panel edges on which people might snag themselves and also makes levering the panels away from the post extremely difficult.