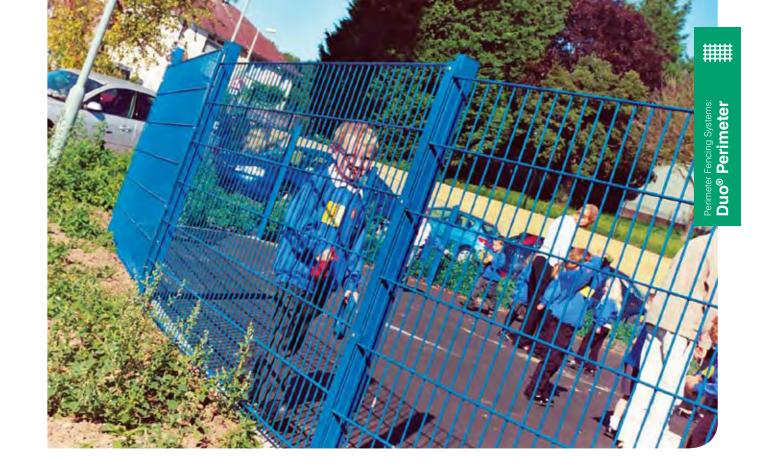

## A true leader in its field

Our most popular perimeter fencing, Duo, combines a perfectly engineered robust design with a low visual impact that will blend into almost any situation.

Manufactured from twin horizontal wires sandwiching a single vertical wire, the system offers a high level of vandal resistance and 'best value'. The system is available as Duo6 using 6mm horizontal wires or where extra strength is required, Duo8 that uses 8mm horizontal wires. Widely specified across the country in both the private and public sector, Duo has proven itself time and again.

Our 3m wide panel Duo6 option uses the ZaunFix clip system (see page 63) to provide one of the most economical perimeter fencing systems on the market.

The Duo system uses a continuous clamp bar to cover the panel ends. This means there are no exposed panel edges on which people might snag themselves and also makes levering the panels away from the post extremely difficult.