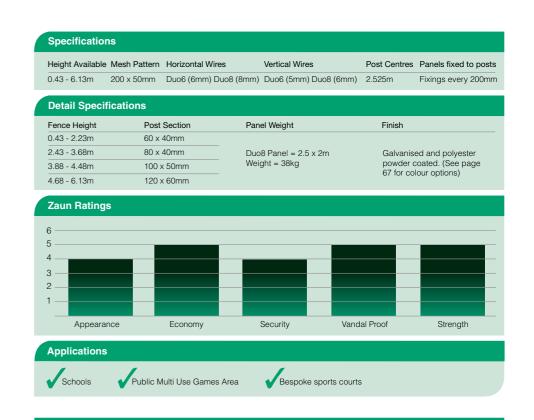

For additional fixtures, fittings and options see pages 62-63

Duo Sports conforms to BS EN 15312:2007

Duo® Sports page 26

Fixings every 200mm and synthetic rubber inserts at each

covering panel ends ensures a safe playing surface with no

fixing virtually eliminate rattle during play. A clamp bar

sharp edges.

NEW - Available as 3m high single panel

Ordering is easy with Zaun Fencing Systems Call **01902 796699** or visit www.zaun.co.uk