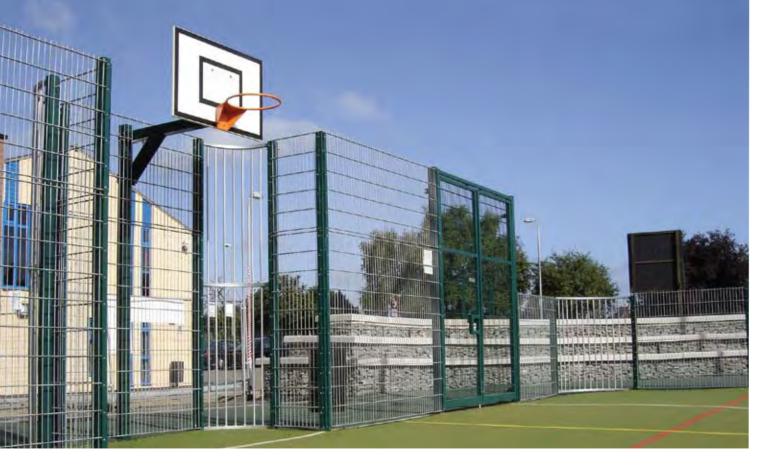

## **Duo® Sports**

Duo... whatever the sport

Evolved from the Duo6 and Duo8 products, Duo Sports is ideal for both light usage courts and for heavy use with Multi Use Games Areas in urban settings.

One of the major stumbling blocks during the planning of sports courts is the noise that occurs during play. Like Duo, Duo Sports is available using either 6mm or 8mm twin horizontal wires, however Duo Sports has been developed to overcome the rattle that so many residents object to. Duo Sports uses twice as many fixings to mount the panels to the posts, ensuring that there is minimum movement between the two. Furthermore, each fixing uses a synthetic rubber EPDM insert to insulate the panel from the post. Panels can be cranked inwards to increase ball retention and the addition of Zaun goal units (see page 38-39) will increase user participation.

For additional fixtures, fittings and options see pages 62-63

Duo Sports conforms to BS EN 15312:2007

Duo® Sports page 26

Fixings every 200mm and synthetic rubber inserts at each

covering panel ends ensures a safe playing surface with no