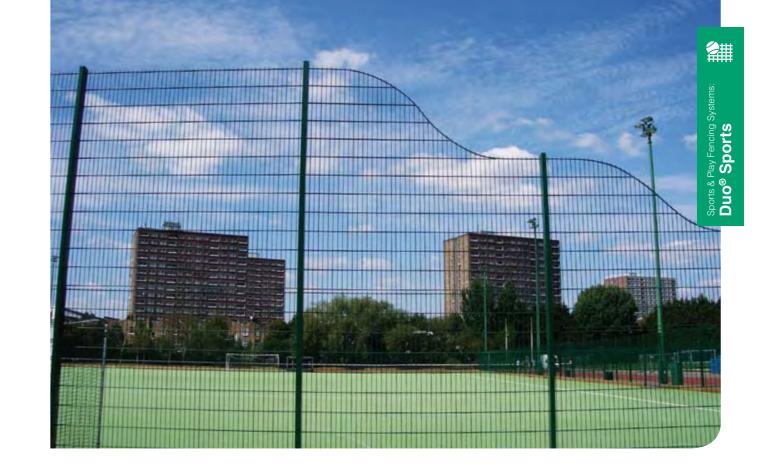

## **Duo® Sports**

Duo... whatever the sport

Evolved from the Duo6 and Duo8 products, Duo Sports is ideal for both light usage courts and for heavy use with Multi Use Games Areas in urban settings.

One of the major stumbling blocks during the planning of sports courts is the noise that occurs during play. Like Duo, Duo Sports is available using either 6mm or 8mm twin horizontal wires, however Duo Sports has been developed to overcome the rattle that so many residents object to. Duo Sports uses twice as many fixings to mount the panels to the posts, ensuring that there is minimum movement between the two. Furthermore, each fixing uses a synthetic rubber EPDM insert to insulate the panel from the post. Panels can be cranked inwards to increase ball retention and the addition of Zaun goal units (see page 38-39) will increase user participation.