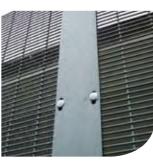

## Security Fencing Systems: **Hi-Sec<sup>®</sup>**

Two fixing methods are available. Option A uses overlapping panels and a standard clamp bar to provide the best economy. Option B uses twin 100mm wide clamp bars, with the panels sandwiched between, and no removable external fixings to provide the most attractive and easy to install option. Overlapping panel systems post centres are 2.48m.

358 mesh has many qualities that make it an excellent security fence, a fact that is reflected by its use by the Home Office for prison facilities. The close mesh means that it is almost impossible to climb, and is very difficult to cut with anything other than power tools. However, as a chain is only as strong as its weakest link, many competitors have a weak method of attaching the panels to the posts. The Hi-Sec system has no such weakness; the panel ends are held against the post by a clamp bar which makes levering the panels off almost impossible. The system is available up to 6m high in a single panel.