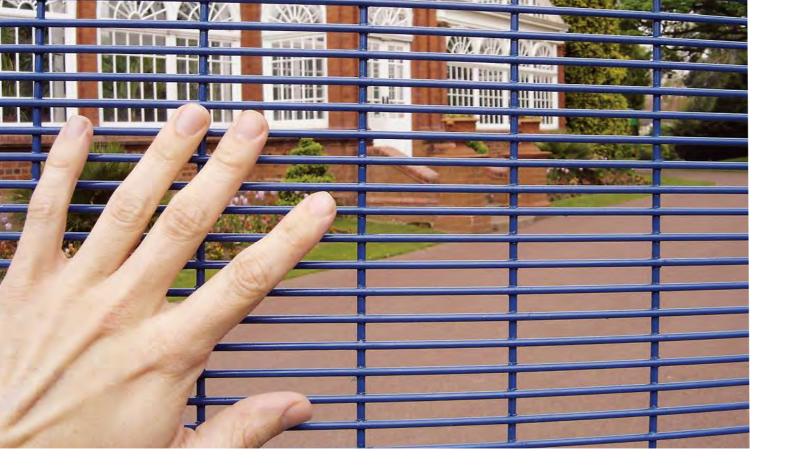

358 mesh has many qualities that make it an excellent security fence, a fact that is reflected by its use by the Home Office for prison facilities. The close mesh means that it is almost impossible to climb, and is very difficult to cut with anything other than power tools. However, as a chain is only as strong as its weakest link, many competitors have a weak method of attaching the panels to the posts. The Hi-Sec system has no such weakness; the panel ends are held against the post by a clamp bar which makes levering the panels off almost impossible. The system is available up to 6m high in a single panel.