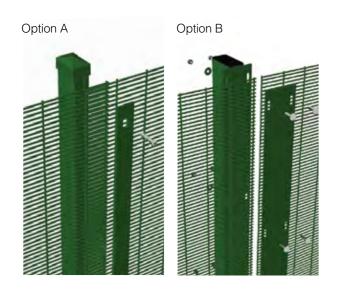

## Security Fencing Systems: **Hi-Sec<sup>®</sup>**

Two fixing methods are available. Option A uses overlapping panels and a standard clamp bar to provide the best economy. Option B uses twin 100mm wide clamp bars, with the panels sandwiched between, and no removable external fixings to provide the most attractive and easy to install option. Overlapping panel systems post centres are 2.48m.