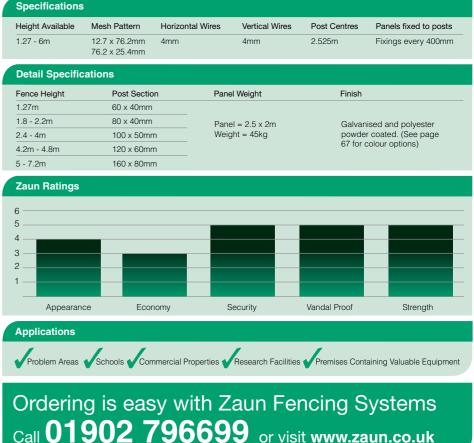

Now available in a lighter 76.2 x 25.4mm version.

| Specifications        | 5                              |
|-----------------------|--------------------------------|
| Height Available      | Mesh Pattern                   |
| 1.27 - 6m             | 12.7 x 76.2mm<br>76.2 x 25.4mm |
| Detail Specifications |                                |
| Fence Height          | Post Section                   |
| 1.27m                 | 60 x 40mm                      |
| 1.8 - 2.2m            | 80 x 40mm                      |
| 2.4 - 4m              | 100 x 50mm                     |
| 4.2m - 4.8m           | 120 x 60mm                     |
| 5 - 7.2m              | 160 x 80mm                     |
| Zaun Ratings          |                                |