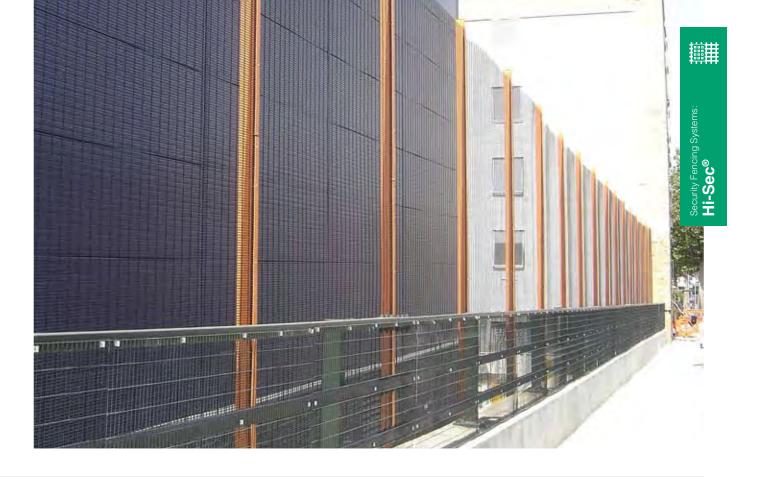

## The benchmark in high security

Tried and tested, the Hi-Sec security system uses popular '358' welded mesh to repel would be intruders. However, the Hi-Sec system differs from the competition in several fundamental ways.

358 mesh has many qualities that make it an excellent security fence, a fact that is reflected by its use by the Home Office for prison facilities. The close mesh means that it is almost impossible to climb, and is very difficult to cut with anything other than power tools. However, as a chain is only as strong as its weakest link, many competitors have a weak method of attaching the panels to the posts. The Hi-Sec system has no such weakness; the panel ends are held against the post by a clamp bar which makes levering the panels off almost impossible. The system is available up to 6m high in a single panel.