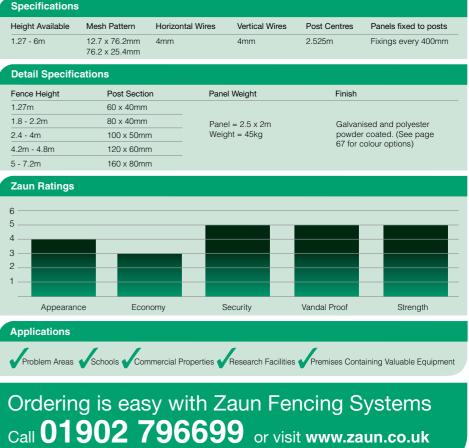

Now available in a lighter 76.2 x 25.4mm version.

| Specifications        | 5                              |
|-----------------------|--------------------------------|
| Height Available      | Mesh Pattern                   |
| 1.27 - 6m             | 12.7 x 76.2mm<br>76.2 x 25.4mm |
| Detail Specifications |                                |
| Fence Height          | Post Section                   |
| 1.27m                 | 60 x 40mm                      |
| 1.8 - 2.2m            | 80 x 40mm                      |
| 2.4 - 4m              | 100 x 50mm                     |
| 4.2m - 4.8m           | 120 x 60mm                     |
| 5 - 7.2m              | 160 x 80mm                     |
| Zaun Ratings          |                                |