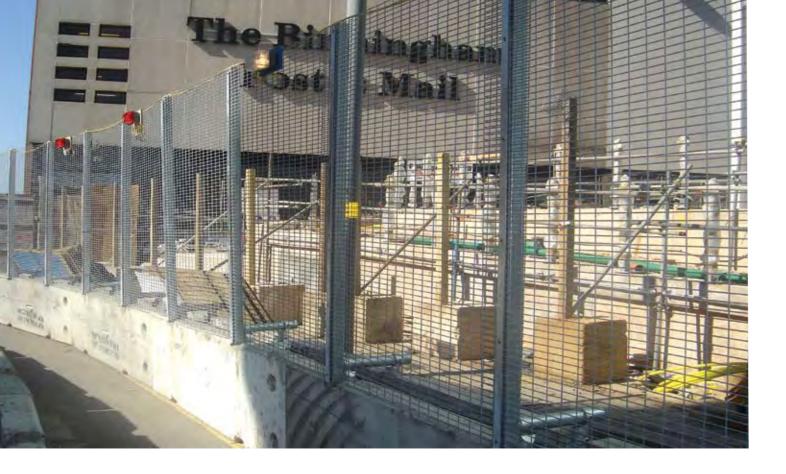

## A mobile high security system

Multi-Fence is a mobile, durable high security solution for situations that require temporary to long-term protection.

Multi-Fence uses anti-climb mesh fencing, and is available up to 5m in height. The fence posts are mounted in concrete blocks, which, due to an ingenious bolting method, can follow a curve or go from a flat surface to an incline with ease. The blocks are manufactured by Hardstaff Barriers, the UK's leading supplier of Temporary Vertical Concrete Barriers to BS EN 1317 Part 2 (vehicle restraint systems) and are approved for use by the Highways Agency. Two different fencing types and two different types of block can be combined depending on the site requirements (see table opposite). The mounting of the fencing on the blocks means that a considerable amount of space is saved over using separate roadblocks and temporary fencing. Available for rental or sales.