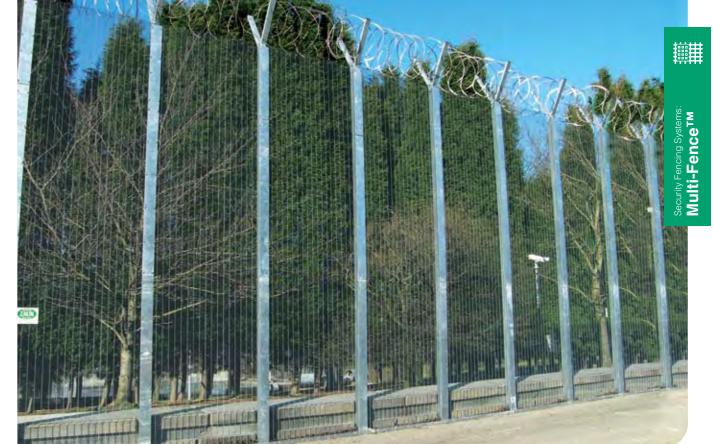

## A mobile high security system

Multi-Fence is a mobile, durable high security solution for situations that require temporary to long-term protection.

Multi-Fence uses anti-climb mesh fencing, and is available up to 5m in height. The fence posts are mounted in concrete blocks, which, due to an ingenious bolting method, can follow a curve or go from a flat surface to an incline with ease. The blocks are manufactured by Hardstaff Barriers, the UK's leading supplier of Temporary Vertical Concrete Barriers to BS EN 1317 Part 2 (vehicle restraint systems) and are approved for use by the Highways Agency. Two different fencing types and two different types of block can be combined depending on the site requirements (see table opposite). The mounting of the fencing on the blocks means that a considerable amount of space is saved over using separate roadblocks and temporary fencing. Available for rental or sales.