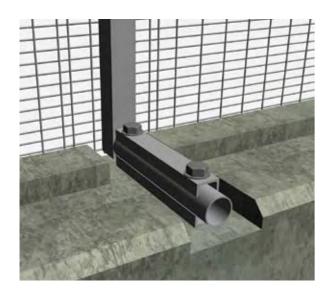

## **Multi-Fence®**

Post clamps are mounted in receiving fixings that are actually cast into the concrete block, resulting in an incredibly robust fence line. Patent applied for.

## A mobile high security system

Multi-Fence is a mobile, durable high security solution for situations that require temporary to long-term protection.

Multi-Fence uses anti-climb mesh fencing, and is available up to 5m in height. The fence posts are mounted in concrete blocks, which, due to an ingenious bolting method, can follow a curve or go from a flat surface to an incline with ease. The blocks are manufactured by Hardstaff Barriers, the UK's leading supplier of Temporary Vertical Concrete Barriers to BS EN 1317 Part 2 (vehicle restraint systems) and are approved for use by the Highways Agency. Two different fencing types and two different types of block can be combined depending on the site requirements (see table opposite). The mounting of the fencing on the blocks means that a considerable amount of space is saved over using separate roadblocks and temporary fencing. Available for rental or sales.