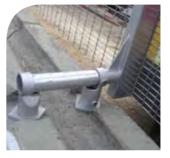

## **Multi-Fence®**

Post clamps are mounted in receiving fixings that are actually cast into the concrete block, resulting in an incredibly robust fence line. Patent applied for.

## A mobile high security system

Multi-Fence is a mobile, durable high security solution for situations that require temporary to long-term protection.

Multi-Fence uses anti-climb mesh fencing, and is available up to 5m in height. The fence posts are mounted in concrete blocks, which, due to an ingenious bolting method, can follow a curve or go from a flat surface to an incline with ease. The blocks are manufactured by Hardstaff Barriers, the UK's leading supplier of Temporary Vertical Concrete Barriers to BS EN 1317 Part 2 (vehicle restraint systems) and are approved for use by the Highways Agency. Two different fencing types and two different types of block can be combined depending on the site requirements (see table opposite). The mounting of the fencing on the blocks means that a considerable amount of space is saved over using separate roadblocks and temporary fencing. Available for rental or sales.