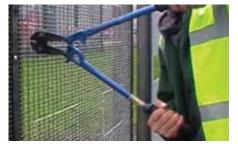

### ArmaWeave Forcible attack trials

In line with approved testing methods, Zaun has carried out a program of forcible attack trials using a wide range of attack tools. We have also used approved method of entry professionals to ensure that our tests exactly replicate official methods. The results of our test program have demonstrated the significant advantages the ArmaWeave product gives over conventional welded mesh systems.

Thermic lance attack

Battery powered angle grinder attack

Bolt cropper attack

For specification details contact a member of our technical team