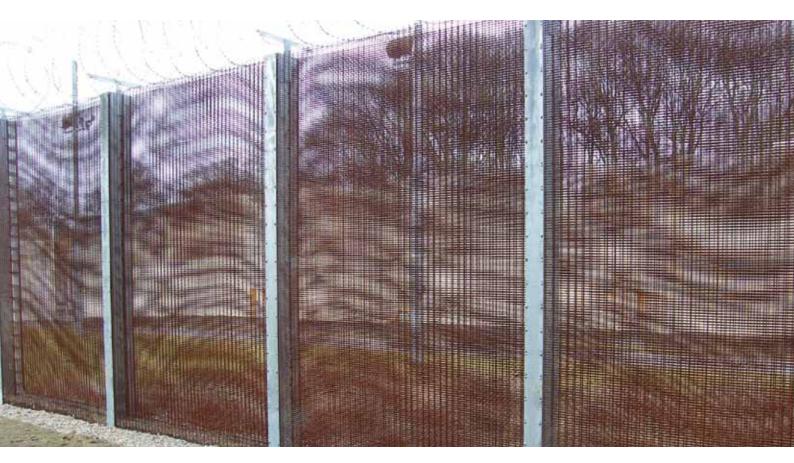

## **ArmaWeave® Plus**

### The most advanced perimeter fencing system

When the highest level of perimeter protection is necessary, Zaun has a product to meet this requirement.

The system has been carefully designed to eradicate risk from attack, whilst ensuring properties of the mesh fencing system are maintained (line of vision for CCTV etc).

ArmaWeave Plus is our highest rated offer, giving maximum delay from forcible attack. The system is also suitable for integration with PIDs, CCTV and topping enhancements.

Approved for UK Government Use, for details contact CPNI