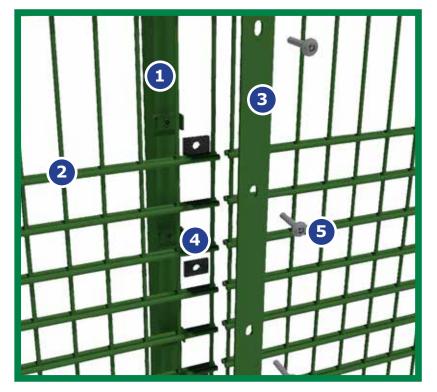

# **Features**

- 1. Polyester Powder Coated RHS Post
- 2. Twin Horizontal Wires
- 3. Full Length Clamp Bar
- 4. Noise Reducting Inserts
- **5.** Security Fixings

Zaun Super Rebound Fencing is a further development of the Duo Sports twin wire sport fencing range. The Super Rebound Fencing system is designed for areas that have high usage of sports or where sport is taken seriously. This rebound fencing system is ideal for use in MUGAs, schools, parks and other sports pitches that are likely to obtain high impacts from footballs, basketballs, tennis balls, hockey balls and others. Designed to feature a high density of double wires to absorb the shock of balls and return them into play without interruption.