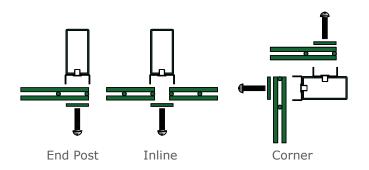

#### **Posts & Fixings**

The Super Rebound double wire mesh fencing system features a post, EPDM rubber inserts and clamp bar configuration, providing a simple and easy method of installation. Supplied with vandal-proof security fixings and installed using either power or hand tools.

#### **Variations**

Posts are available in different lengths to accommodate panel heights and ground conditions. Additional variations are also available:

- Wall fixing, cranked posts or base plated
- Cranked panels
- Extended posts for CCTV, lighting or physical security devices