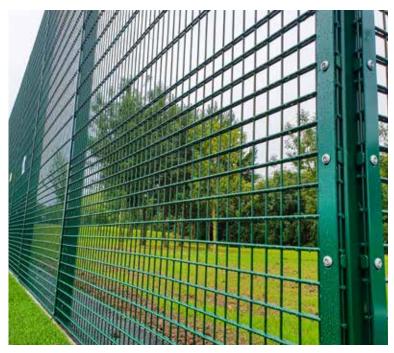

fencing system uses twin horizontal 6mm wires. The lower 1.2 metres of the fence has a 50mm x 66.6mm mesh pattern. This robust rebound mesh acts like a wooden rebound board in terms of quality but has many advantages over wooden boards.

The lower 1.2m high impact zones of the sports fencing features fixings every 200mm. This ensures there is minimum movement between the panel and the post. Clamp bars covering panel ends ensures a safe playing surface with no sharp edges.

Available in heights up to 5070mm, it is the ideal choice for sports centres, MUGAs, schools, sports grounds and other sports sites. Super Rebound also conforms to BS 1722-14 for open mesh steel wire mesh panel fencing.

Available finished in a wide range of polyester powder coated RAL colours; including marine finish.



#### **Finish**

Galvanised & polyester powder coated, after stringent cleaning & treatment to give a well adhered coating with a minimum of 60 microns. Available in a full range of RAL colours including marine coating.

#### **Posts & Fixings**

The Super Rebound double wire mesh fencing system features a post, EPDM rubber inserts and clamp bar configuration, providing a simple and easy method of installation. Supplied with vandal-proof security fixings and installed using either power or hand tools.

#### **Sloping Ground**

Panels may be stepped in increments of 30mm as required within the clamp bar system. If the gradient exceeds 1:16 it is recommended that the taller panels are either part buried or additional posts are used.

#### **Variations**

Posts are available in different le