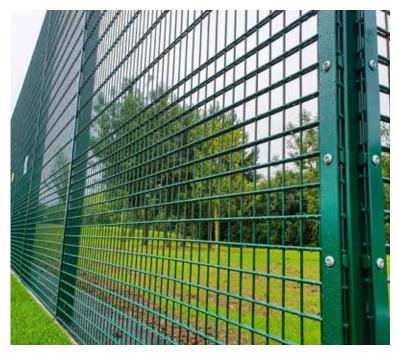

### **Features**

- 1. Polyester Powder Coated RHS Post
- 2. Twin Horizontal Wires
- 3. Full Length Clamp Bar
- 4. Noise Reducting Inserts
- **5.** Security Fixings

Zaun Super Rebound Fencing is a further development of the Duo Sports twin wire sport fencing range. The Super Rebound Fencing system is designed for areas that have high usage of sports or where sport is taken seriously. This rebound fencing system is ideal for use in MUGAs, schools, parks and other sports pitches that are likely to obtain high impacts from footballs, basketballs, tennis balls, hockey balls and others. Designed to feature a high density of double wires to absorb the shock of balls and return them into play without interruption.

Super Rebound fencing has been developed to offer a more attractive, practical and community friendly alternative to standard wooden or plywood rebound boards. This Super Rebound 8 fencing system uses twin horizontal 8mm wires. The lower 1.2 metres of the fence has a 50mm x 66.6mm mesh pattern. This robust rebound mesh acts like a wooden rebound board in terms of quality but has many advantages over wooden boards.