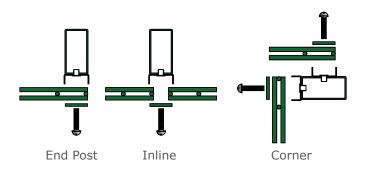

### **Posts & Fixings**

The Super Rebound double wire mesh fencing system features a post, EPDM rubber inserts and clamp bar configuration, providing a simple and easy method of installation. Supplied with vandal-proof security fixings and installed using either power or hand tools.

### **Variations**

Posts are available in different lengths to accommodate panel heights and ground conditions. Additional variations are also available:

- Wall fixing, cranked posts or base plated
- Cranked panels
- Extended posts for CCTV, lighting or physical security devices