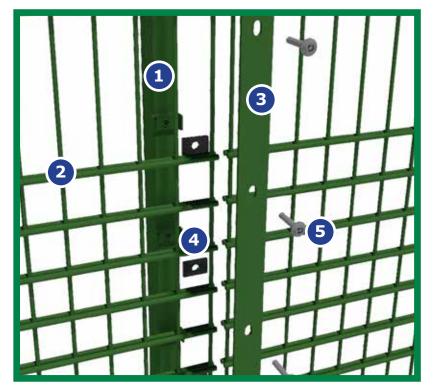

### **Features**

- 1. Polyester Powder Coated RHS Post
- 2. Twin Horizontal Wires
- 3. Full Length Clamp Bar
- 4. Noise Reducting Inserts
- **5.** Security Fixings

Zaun Super Rebound Fencing is a further development of the Duo Sports twin wire sport fencing range. The Super Rebound Fencing system is designed for areas that have high usage of sports or where sport is taken seriously. This rebound fencing system is ideal for use in MUGAs, schools, parks and other sports pitches that are likely to obtain high impacts from footballs, basketballs, tennis balls, hockey balls and others. Designed to feature a high density of double wires to absorb the shock of balls and return them into play without interruption.

Super Rebound fencing has been developed to offer a more attractive, practical and community friendly alternative to standard wooden or plywood rebound boards. This Super Rebound 8 fencing system uses twin horizontal 8mm wires. The lower 1.2 metres of the fence has a 50mm x 66.6mm mesh pattern. This robust rebound mesh acts like a wooden rebound board in terms of quality but has many advantages over wooden boards.

The lower 1.2m high impact zones of the sports fencing features fixings every 200mm. This ensures there is minimum movement between the panel and the post. Clamp bars covering panel ends ensures a safe playing surface with no sharp edges.

### **Posts & Fixings**

The Super Rebound double wire mesh fencing system features a post, EPDM rubber inserts and clamp bar configuration, providing a simple and easy method of installation. Supplied with vandal-proof security fixings and installed using either power or hand tools.