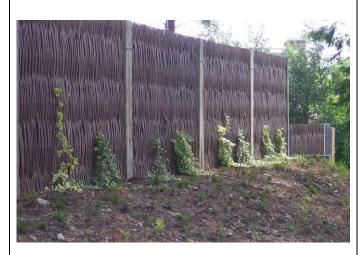

Dried willow panels delivered and ready for installation.

The Green Barrier is ideal for commercial and industrial screening.

Woven willow screens provide instant privacy and blend in well with the surroundings. (Newly planted ivies are thriving on this Barrier)

The Woven panel provides an attractive appearance, complimented with trees and shrubs.

The pre-constructed panels are made to measure, generally being 2.5mtrs wide and up to a height of 3.5mtrs, with integral posts for easy installation. Panels can be installed on a soil bund to give additional height where conditions require it.