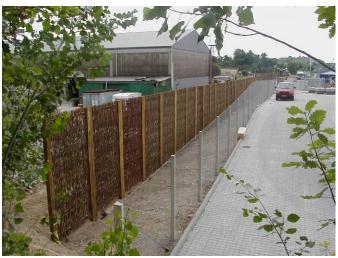

Dried willow panels delivered and ready for installation.

The Green Barrier is ideal for commercial and industrial screening.

Woven willow screens provide instant privacy and blend in well with the surroundings. (Newly planted ivies are thriving on this Barrier)

The Woven panel provides an attractive appearance, complimented with trees and shrubs.

The pre-constructed panels are made to measure, generally being 2.5mtrs wide and up to a height of 3.5mtrs, with integral posts for easy installation. Panels can be installed on a soil bund to give additional height where conditions require it.