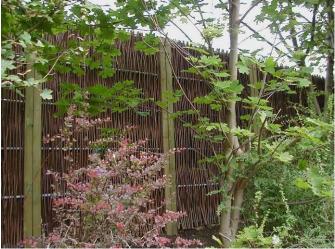

The Woven panel provides an attractive appearance, complimented with trees and shrubs.

The pre-constructed panels are made to measure, generally being 2.5mtrs wide and up to a height of 3.5mtrs, with integral posts for easy installation. Panels can be installed on a soil bund to give additional height where conditions require it.