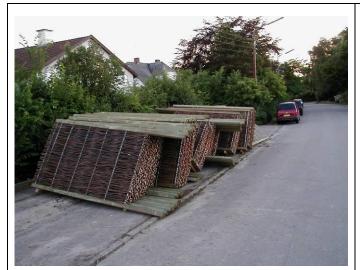

Dried willow panels delivered and ready for installation.

The Green Barrier is ideal for commercial and industrial screening.

Woven willow screens provide instant privacy and blend in well with the surroundings. (Newly planted ivies are thriving on this Barrier)