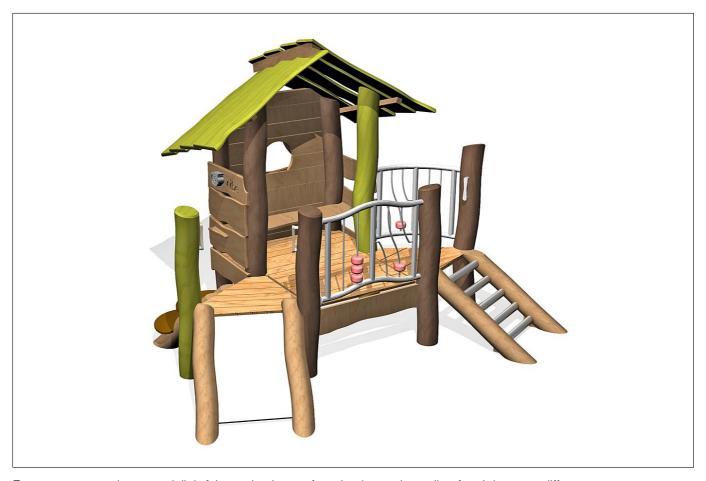

## eibe paradiso play combination Winja

For our young explorers, a delightful wooden house for role play and crawling fun. It has two different ascents, a bench, parapets and numerous play elements.

## **Product Features:**

Set of posts: robinia Set of platforms: robinia Runged ascent: robinia Set of play parapets: robinia

Set of fence elements: stainless steel,  $\ensuremath{\mathsf{PE}}\ensuremath{\mathbb{Z}}$ 

Seat board: robinia Roof: robinia Tummy board: HPL Stair ascent: robinia