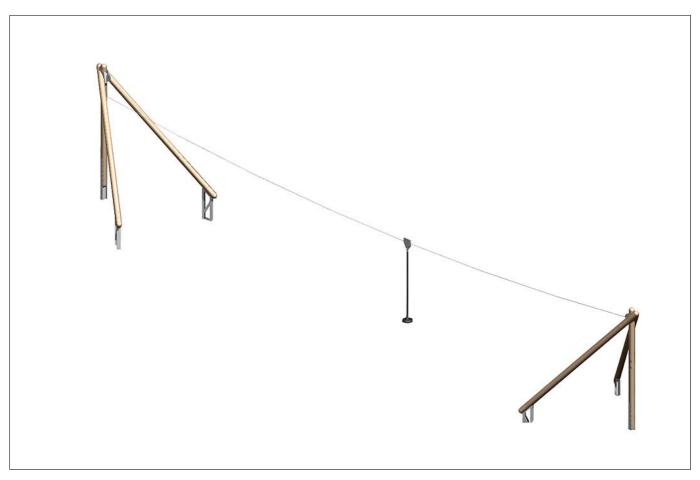

## eibe ibondo aerial cableway Montana 20 m for hill installation

Fly from hill to hill and back again on the Montana aerial cableway system. Easy cable tensioning by rope drum. The safety-tested travelling carriage has an automatic brake that is released by the user's weight.

#### **Product Features:**

1 cable tensioning device: hot-dip galvanised steel 2

1 aerial cable way carriage: stainless steel

1

1 carrying cable L 20 m: steel rope?

2 braking springs: spring steel 2

1 pendulum seat: rubber2

Basic construction: Pressure impregnated SW2

Post shoes: hot-dip galvanised steel