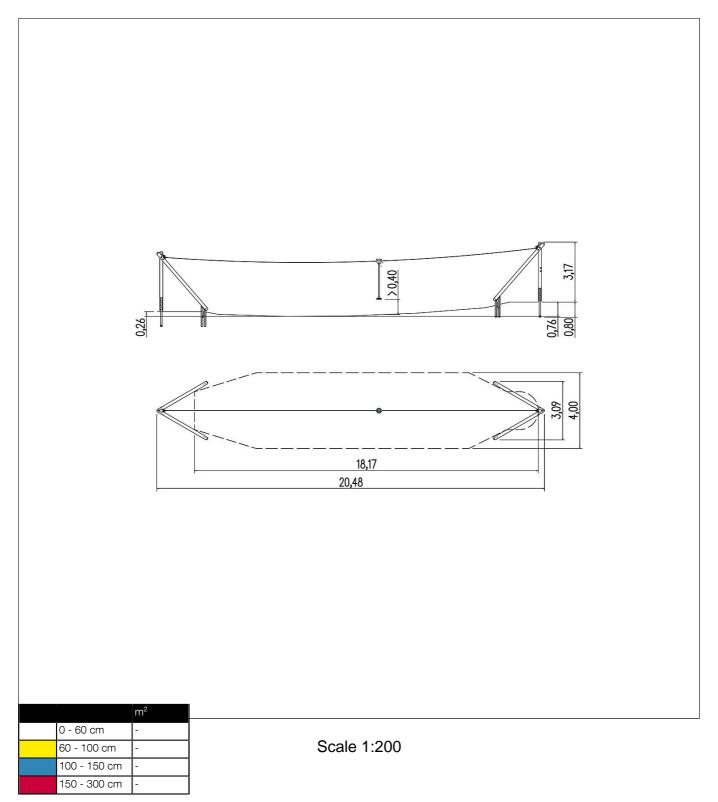

#### Info box

Minimum space 2048x400x317 cm Free falling height 80 cm Foundations 6x CF

Assembly 3 people/4 h
Ground constitution GE/NL/B at least lawn
Ground constitution all except GE/ at least lawn

NL/B

Impact protection net 75 m²
Largest section Ø 16x430 cm
Heaviest section 95 kg