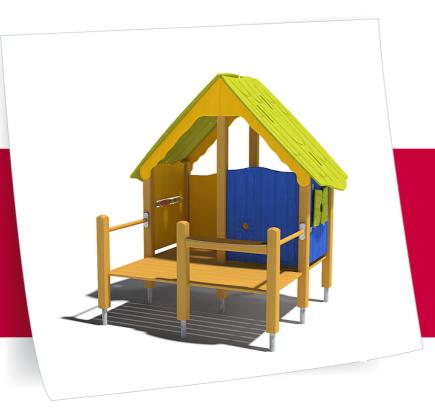

## eibe playo Play house Cuckoo

made in germany

1

## Scope of delivery

Set of posts with post bases: SW, hot-dip galvanized steel

Set of platforms: SW

Arched roof: three-layer board, SW

Play parapet Calculator: three-layer SW board

Set of parapets with windows and shutters: three-layer SW board

Play counter: SW, HPL Seat board: SW

| *          | Material              | Larch oiled               |
|------------|-----------------------|---------------------------|
|            | Foundation level      | FL 1                      |
| $\bigcirc$ | Minimum space         | 450x450x212 cm            |
| <b>L</b> ) | Free falling height   | 32 cm                     |
|            | Impact protection net | -                         |
| 4          | Foundations           | 9x CF or 9x PFs or 9x PFr |
| K #        | Largest section       | 75x75x6 cm                |