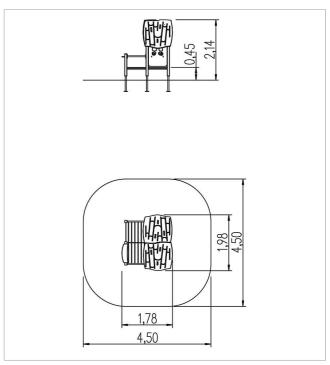

Play counter: SW, HPL Seat board: SW

| *          | Material              | Larch oiled               |
|------------|-----------------------|---------------------------|
|            | Foundation level      | FL 1                      |
| $\bigcirc$ | Minimum space         | 450x450x212 cm            |
| <b>L</b> ) | Free falling height   | 32 cm                     |
|            | Impact protection net | -                         |
| 4          | Foundations           | 9x CF or 9x PFs or 9x PFr |
| K #        | Largest section       | 75x75x6 cm                |