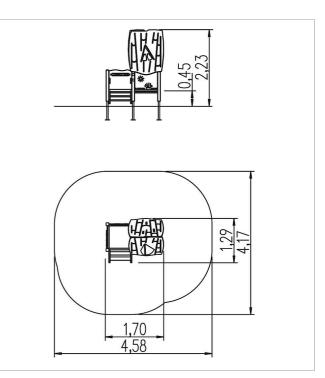

| \$         | Material              | Larch oiled               |
|------------|-----------------------|---------------------------|
|            | Foundation level      | FL 1                      |
| $\bigcirc$ | Minimum space         | 458x417x225 cm            |
|            | Free falling height   | 45 cm                     |
| $\bigcirc$ | Impact protection net | -                         |
|            | Foundations           | 7x CF or 7x PFs or 7x PFr |
|            | Largest section       | 144x104x2 cm              |