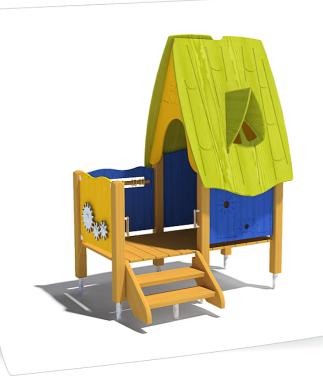

## eibe playo Play house Fox's burrow

1\*

made in germany

Set of posts with post bases: SW, hot-dip galvanized steel Set of platforms: SW  $\ensuremath{\mathsf{SW}}$ 

Arched roof with dormer window: three-layer board, SW Set of parapets with windows and shutters: three-layer SW board Play parapet with rotating toothed wheels: three-layer SW board, HPL Play parapet Calculator: three-layer SW board Stair ascent: SW