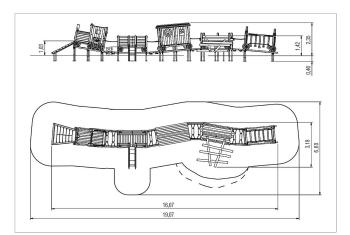

|   | Material              | SW pi             |
|---|-----------------------|-------------------|
| B | Minimum space         | 1907x660x322 cm   |
|   | Free falling height   | 142 cm            |
| Ì | Impact protection net | 87,5 m²           |
|   | Foundations           | 32x PFs or 32x CF |