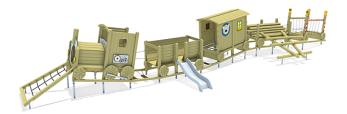

## playo train Mountains and Valleys, solo

made in germany

**3**⁺

## Scope of delivery

- 28x post construction: softwood
- 28x post shoe: galvanized steel
- 5x platform construction: softwood
- 2x net frame: softwood, high-pressure laminate (HPL), plastic-coated steel rope
- 1x net ascent: softwood, plastic-coated steel rope
- 1x boiler: softwood, high-pressure laminate (HPL)
- 1x chimney: softwood
- 6x parapet: softwood
- 3x play board: high-pressure laminate (HPL)
- 1x steering wheel: galvanized steel, plastic
- 1x bell: cast iron, stainless steel (V2A), plastic
- 1x walk-through protection: stainless steel (V2A)
- 22x wheel: softwood
- 3x Tender side panel: softwood
- 2x walk-through protection: softwood
- 2x window decoration Animal head: high-pressure laminate (HPL)
- 2x window decoration Window frame: high-pressure laminate (HPL)
- 1x roof: softwood
- 1x stack of wood complete: softwood
- 1x wobbly bridge: softwood, high-pressure laminate (HPL), galvanized steel
- 4x construction site lights: high-pressure laminate (HPL)
- 8x barrier: softwood
- 8x chain: stainless steel (V2A)
- 8x step: high-pressure laminate (HPL)