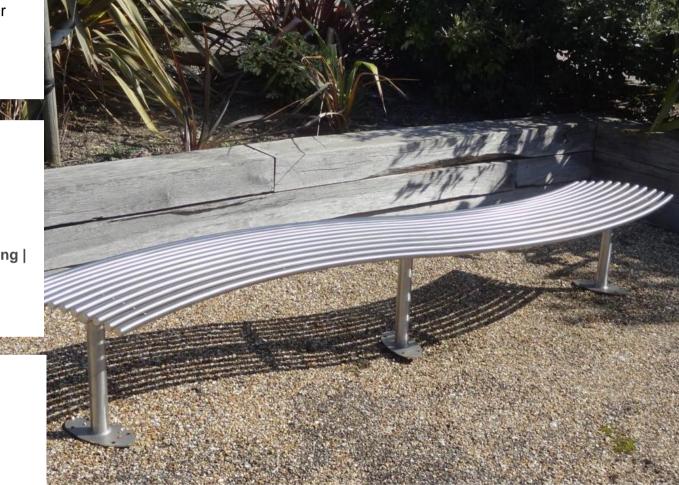

#### **Description**

Baseline curved benches can be made to any radius and length which allows them to be configured by the landscape designer without constraints. Manufactured from 316 stainless steel or powder coated galvanised steel.

### <u>Details</u>

Product Reference: **BL007** Length : **As requested** Radius: **As requested** Width : **600mm** Height : **450mm** Fixing option: **Embedment fixing | Base plate below ground fixing | Base plate surface fixing** Materials : **Galvanised-powder-coated | 316 stainless-steel** Options : **Plaque | Anti skate** 