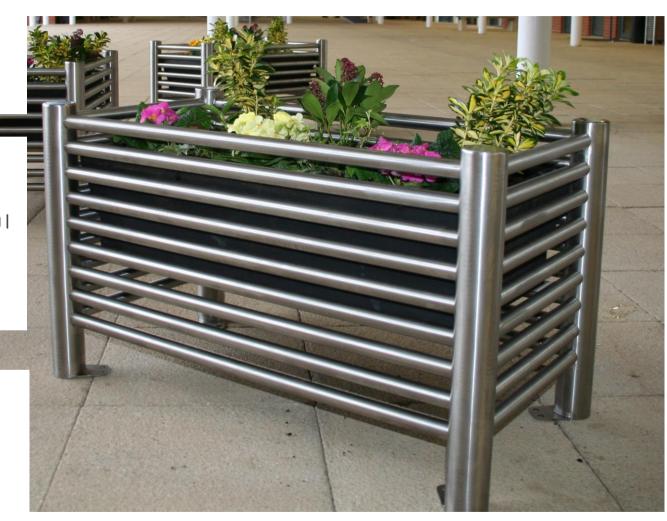

#### **Description**

We have designed our Baseline planters so that it is a simple process to manufacture them to the exact dimensions that the client requires. A robust stainless steel framework supports the inner galvanised steel liner and the whole planter if necessary can easily be moved to another location.

#### **Details**

Product Reference: **BLPL** Dimensions : **As requested** 

Fixing option: Embedment fixing | Base plate below ground fixing |

Base plate surface fixing

Materials: Galvanised-powder-coated | 316 stainless-steel