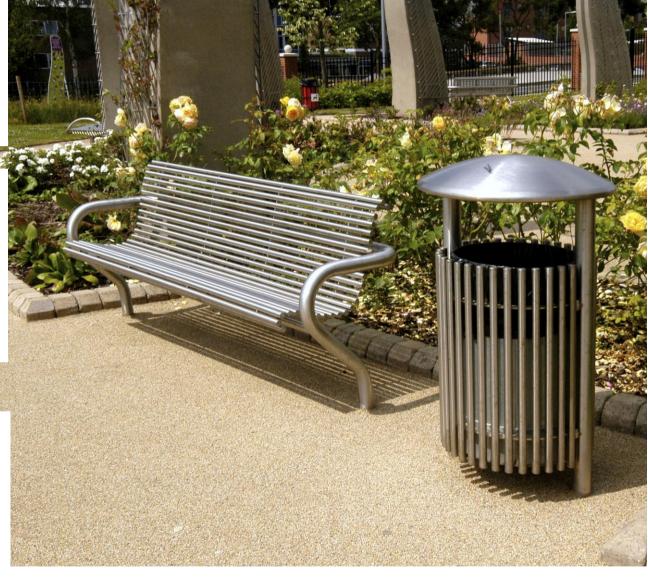

#### **Description**

Our CL001 seat is widely specified for both public and private projects where a robust yet stylish seating solution is called for. Available in 316 stainless steel, powder coated galvanised steel or as a combination of the two the CL001 provides the landscape designer with a versatile product that can be formatted to suit specific locations.

### <u>Details</u>

Product Reference: CL001 Length : 2000mm Width : 623mm Height : 920mm Fixing option: Embedment fixing | Base plate below ground fixing | Base plate surface fixing Materials : Galvanised-powder-coated | 316 stainless-steel Options : Plaque | Anti skate