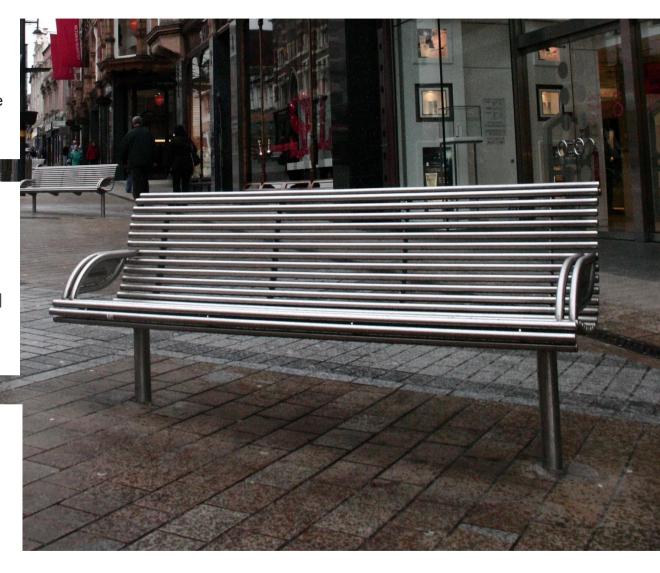

### **Description**

Uncomplicated ergonomic design is the essence of our CL003 seat. Easy to maintain and simple to install it is an ideal choice for town centre redevelopments, parks and open spaces. The CL003 can be made to any length, divided into smaller seat spaces using our unique double arms or customised to a client's specific requirement. Available in 316 stainless steel or galvanised steel powder coated to any Ral designated colour.

### **Details**

Product Reference: CL003

Length : 1800mm Height : 817mm Width : 607mm

Fixing option: Embedment fixing | Base plate below ground fixing |

Base plate surface fixing

Materials: Galvanised-powder-coated | 316 stainless-steel