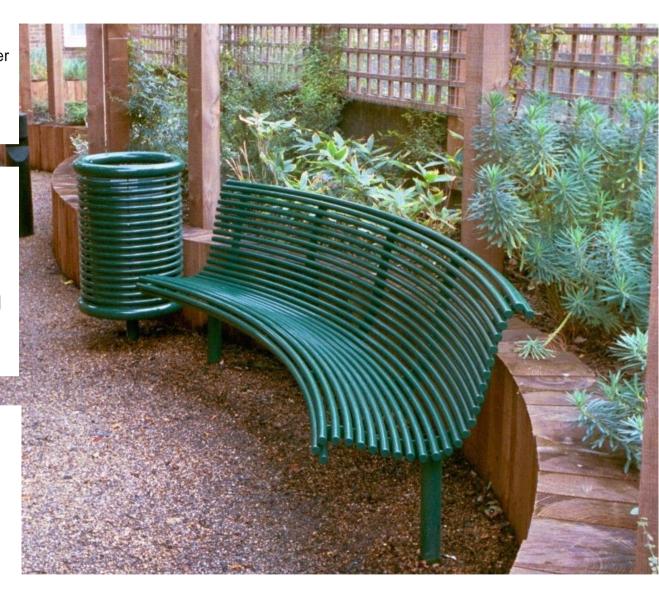

### **Description**

A significant feature of the Centerline range is the ability to form curved seats to any radius allowing you the greatest flexibility when incorporating seating into your landscape designs. Whether convex or concave or formed into shapes that follow contours such as paving or walled enclosures the CL010 seat will meet your most exacting requirements.

### **Details**

Product Reference: CL010 Length: As requested Radius: As requested

Width: 602mm Height: 817mm

Fixing option: Embedment fixing | Base plate below ground fixing |

Base plate surface fixing

Materials: Galvanised-powder-coated | 316 stainless-steel