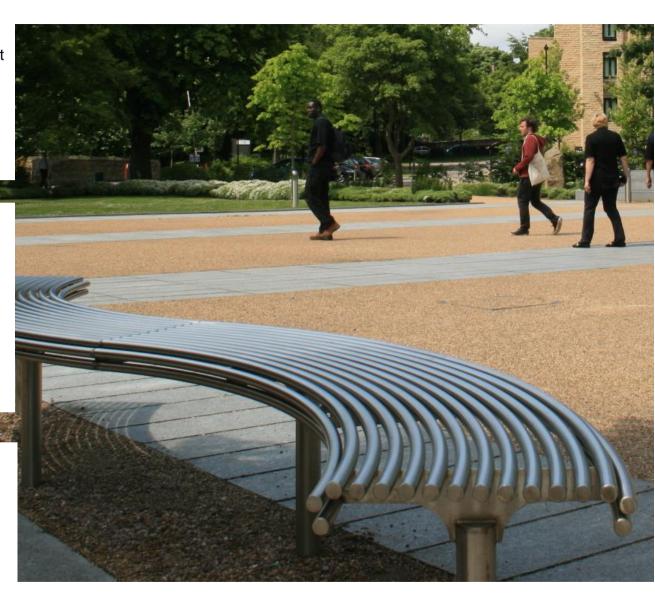

#### **Description**

Our CL008 bench offer the same design impact as the CL007 but with a width of 450mm. Once again is can be manufactured to any radius and straight sections can be incorporated into the design to add further flexibility.

### **Details**

Product Reference: **CL008** Length: **As requested** Radius: **As requested** 

Width: 462mm Height: 450mm

Fixing option: Embedment fixing | Base plate below ground fixing |

Base plate surface fixing

Materials : Galvanised-powder-coated | 316 stainless-steel

Options : Armrests | Plaque | Anti skate