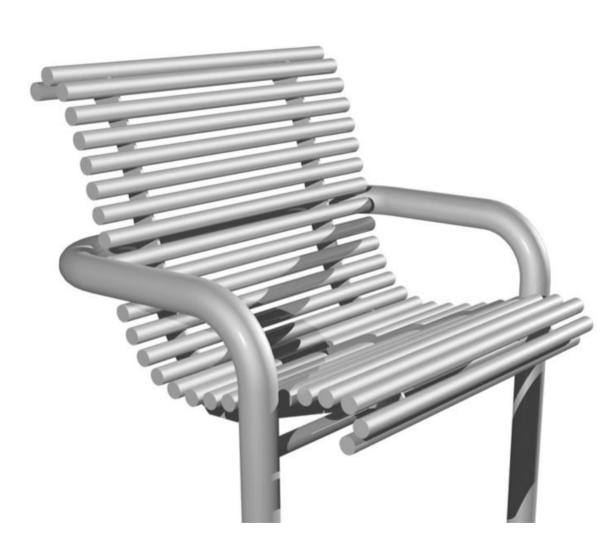

## **Description**

A new option based on our CL001 seat that can be used in smaller spaces, placed together in a more informal group or perhaps used in conjunction with one of our Centerline tables

### **Details**

Product Reference: CL001 Single seat

Length: **753mm** Height: **817mm** Width: **607mm** 

Fixing option: Embedment fixing | Base plate below ground fixing |

Base plate surface fixing

Materials: Galvanised-powder-coated | 316 stainless-steel