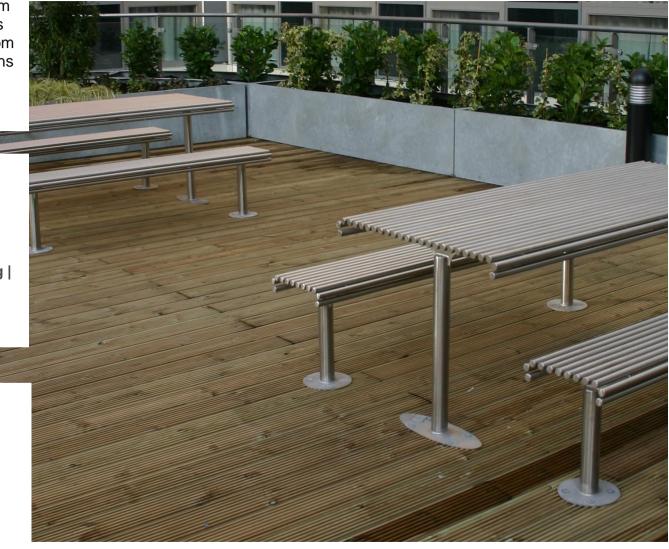

### **Description**

The CL025 centerline picnic set is strikingly different to the norm and is built to cope with harsh environments. The picnic table is 1800mm long, with the benches matching. You can Choose from either 316 stainless steel or powder galvanised steel and options for surface mount or below ground fixing.

#### **Details**

Product Reference: CL025

Table and Bench Length: 1800mm

Table Height: **750mm** Bench height: **450mm** Table width: **812mm** Bench width: **322mm** 

Fixing option: Embedment fixing | Base plate below ground fixing |