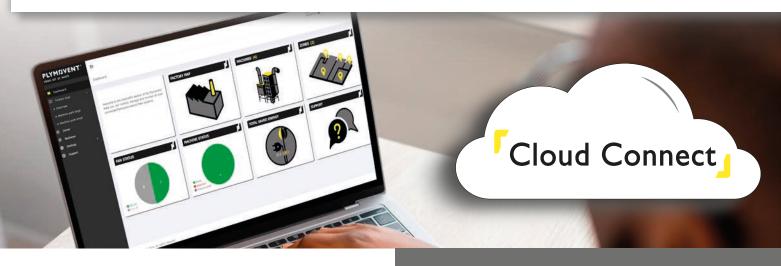

## CONTROLPRO CONNECT

ControlPro Connect is an advanced web portal from Plymovent that gives you the power to monitor, manage and control any number of filters at a glance.

From a PC, tablet or smartphone your installation can be monitored in real-time giving you the ability to see if your filter is running smoothly and if any remedial actions are needed.

Online support subscriptions\*

\*Contact your Plymovent representative for more information

| ControlPro Connect                                                             |                                                                                                                                                                                                                                                                                                                                |
|--------------------------------------------------------------------------------|--------------------------------------------------------------------------------------------------------------------------------------------------------------------------------------------------------------------------------------------------------------------------------------------------------------------------------|
| Dashboard                                                                      | Provides an overview at a glance of the main functions and status.                                                                                                                                                                                                                                                             |
| Factory map                                                                    | Upload your factory map and visualize your filter installation with clickable icons by a simple user interface.                                                                                                                                                                                                                |
| Real-time overview of installed base                                           | Multi-level view of the installed filters: single, in groups or as a whole.                                                                                                                                                                                                                                                    |
| Real-time data of filter status                                                | All relevant information of the filters and fans, showing filter pressure, energy consumption, dustbin level, alerts and warnings.                                                                                                                                                                                             |
| Historical data                                                                | <ul> <li>The following parameters are monitored and presented per week, month or year in clear graphic form to detect trend lines and plan preventive maintenance:</li> <li>Filter pressure</li> <li>Off and online filter cleaning cycles</li> <li>Working hours</li> <li>Energy consumption frequency and savings</li> </ul> |
| Online filter parameter settings                                               | All operational parameters of the ControlPro controller can be changed online.                                                                                                                                                                                                                                                 |
| Change parameters online at facility,<br>department or individual filter level | The following parameters can be changed for all or a group of<br>products simultaneously:<br>Start or stop Overtime<br>Working hours Holidays                                                                                                                                                                                  |
| Warnings and alerts                                                            | Real-time and historical overview on warnings and alerts.                                                                                                                                                                                                                                                                      |
| E-mail push message of warnings and alerts                                     | Receive an e-mail push message in case of warnings or alerts with description of recommended action.                                                                                                                                                                                                                           |
| Online support session                                                         | Start on request an online support session by your Plymovent service partner.                                                                                                                                                                                                                                                  |