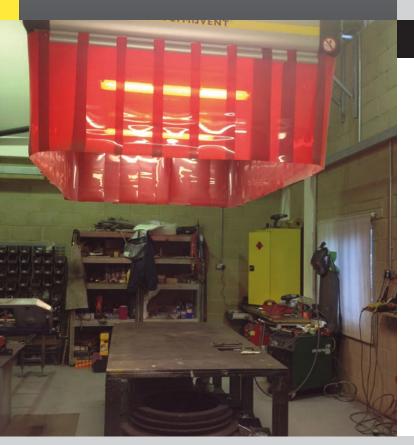

### THE SOLUTION

Plymovent opted for an extraction hood. FlexHood, the extraction hood of Plymovent, is developed to cover and isolate a welding area, just like Edmolift required.

The FlexHood is a modular product. You can for example choose whether you want to hang it from the ceiling or to be placed on aluminium standards. Edmolift choose to have it hang from the ceiling. This way, you can optimally use the workbench below.

The size of the FlexHood is flexible and can be tailored to your needs. You can request exactly the size you need to cover for a workbench (as Edmolift did). The FlexHood is available for welding areas from  $1.5\ \text{m}^2$  up to  $30\ \text{m}^2$ .

## **Options**

- 2 x lighting fixture
- Welding strips to isolate the welding area, orange-red semi-transparent