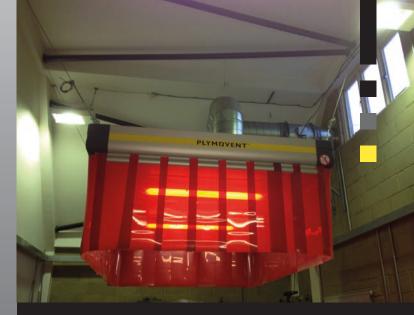

### THE SOLUTION

Plymovent opted for an extraction hood. FlexHood, the extraction hood of Plymovent, is developed to cover and isolate a welding area, just like Edmolift required.

The FlexHood is a modular product. You can for example choose whether you want to hang it from the ceiling or to be placed on aluminium standards. Edmolift choose to have it hang from the ceiling. This way, you can optimally use the workbench below.

The size of the FlexHood is flexible and can be tailored to your needs. You can request exactly the size you need to cover for a workbench (as Edmolift did). The FlexHood is available for welding areas from  $1.5\ \text{m}^2$  up to  $30\ \text{m}^2$ .

## **Options**

- 2 x lighting fixture
- Welding strips to isolate the welding area, orange-red semi-transparent