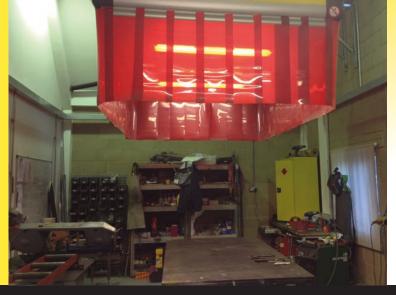

### THE SOLUTION

Plymovent opted for an extraction hood. FlexHood, the extraction hood of Plymovent, is developed to cover and isolate a welding area, just like Edmolift required.

The FlexHood is a modular product. You can for example choose whether you want to hang it from the ceiling or to be placed on aluminium standards. Edmolift choose to have it hang from the ceiling. This way, you can optimally use the workbench below.

The size of the FlexHood is flexible and can be tailored to your needs. You can request exactly the size you need to cover for a workbench (as Edmolift did). The FlexHood is available for welding areas from  $1.5\ \text{m}^2$  up to  $30\ \text{m}^2$ .

## **Options**

- 2 x lighting fixture
- Welding strips to isolate the welding area, orange-red semi-transparent