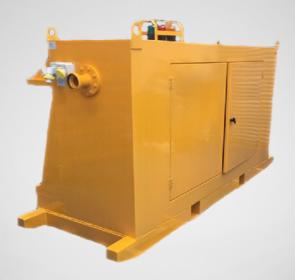

## The NeutraliZer

Mobile pH Balancing for the Construction Industry

Treats and Balances Highly Caustic Wastewater
Small Footprint
Uses CO2 in place of Dangerous Chemicals
Fully Automated
Continuous In-line Process
Low Operating Costs
Rugged and Mobile Construction
Hire or Purchase

Caustic wash-out on construction sites is prohibited by the Environment Agency or Water Companies unless it is neutralised before entering the sewer or watercourse.

Smart Storm's NeutraliZer treats caustic waste using CO<sub>2</sub> in place of dangerous acids to ensure the waste water discharge is always at neutral pH.

Using in-line mixing technology, the fully automated system requires little operator interaction other than changing gas bottles. Its rugged build, small footprint and skid mount allows for easy relocation in busy construction sites.

**SPECIFICATION:** Weight: 800 kg

Length: 2875 mm Width: 1000 mm Height: 1300 mm

**CAPACITY:** Single pump feed - Max. Flow 5.5 l/s (20m³/hour)

GAS SUPPLY: Bottled CO2 or approved storage tank

**ELECTRICAL FEED:** 110V as standard - 240V optional