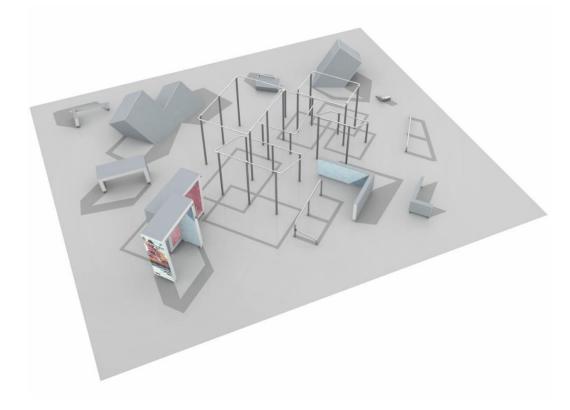

## Spot L2

L2 is a large category spot including the following products:Cage L, Base Double L, Base S, Block Double S, Block S, Vault L, Vault M, Vault S, Dex Box, Dex Landing, Rail Line, Rail Corner HighL2 features a gigantic bar structure with sections in different heights enabling swinging, underbars and moving in different levels inside just one structure. Other specialties are the Block Double and the Base Double that are accompanied with a series of vaulting and balancing elements making this one of our most versatile spots. L2 is specialized in hanging functions still covering all the parkour functions offering a ton of variability and movement connecting options.