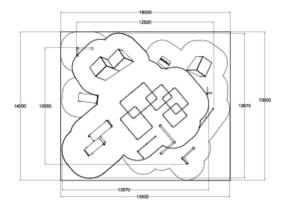

| User age                      | 8-99  |
|-------------------------------|-------|
| Product length, mm            | 12920 |
| Product width, mm             | 10950 |
| Product height, mm            | 2450  |
| Falling space, m <sup>2</sup> | 182.7 |
| Height required, mm           | 4550  |
| Max. free fall height, mm     | 2450  |
|                               |       |