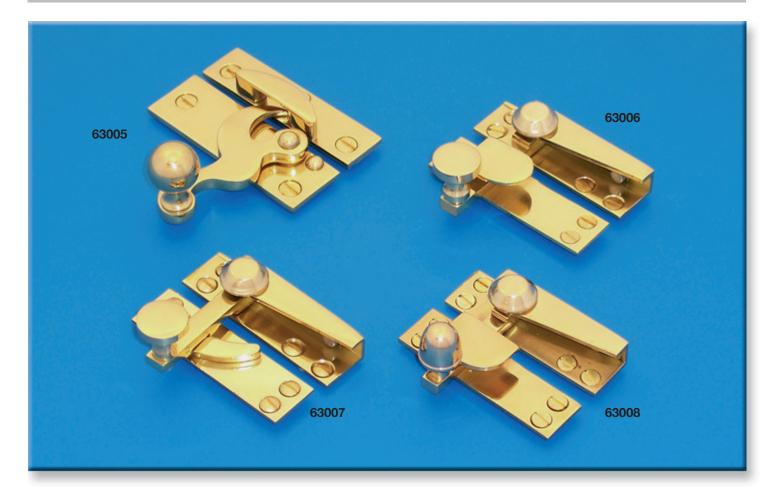

#### 63005 Sash fastener

- fastener plate 64 x 19
- keep plate 64 x 10
- fastener plate 76 x 25
- keep plate 76 x 13
- locking versions of both sizes are available please add "L" to product code

#### 63006 Sash fastener

- fastener plate 64 x 19
- keep plate 64 x 19
- fastener plate 70 x 19
- keep plate 70 x 19
- locking version of this size only is available

### 63006N Sash fastener narrow version

- fastener plate 70 x 14
- keep plate 70 x 19
- locking version available please add "L" to product code

#### 63007 Sash fastener – quadrant arm pattern

- fastener plate 64 x 19
- keep plate 64 x 19
- fastener plate 70 x 19
- keep plate 70 x 19

### 63008 Sash fastener

- fastener plate 67 x 20
- keep plate 67 x 18
- locking version available please add "L" to product code

63006N in polished nickel plated finish.