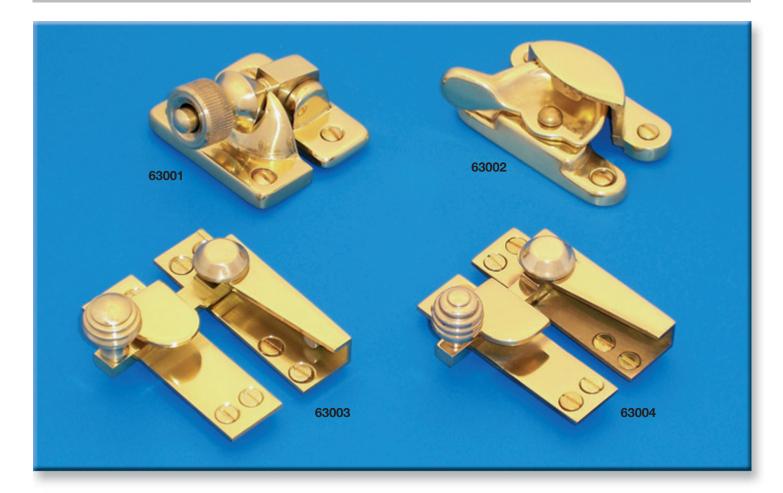

### **63001** Sash fastener – Brighton pattern

- fastener plate 57 x 20
- keep plate 57 x 24
- locking version available please add "L" to product code

#### 63002 Sash fastener – Fitch pattern

- fastener plate 70 x 16
- keep plate 70 x 13
- locking version available please add "L" to product code
- 63002LN Sash fastener Fitch pattern narrow
  - version (not illustrated)
  - fastener plate 70 x 16
  - keep plate 70 x 13
  - only available in a locking version
- 63003 Sash fastener
  - fastener plate 64 x 19
  - keep plate 64 x 19
  - fastener plate 70 x 19
  - keep plate 70 x 19
  - locking version available please add "L" to product code

### 63003LN Sash fastener narrow version

- fastener plate 70 x 14
- keep plate 70 x 19
- only available in a locking version

### 63004 Sash fastener

- fastener plate 67 x 20
- keep plate 67 x 18
- locking version available please add "L" to product code

# 63003LN in copper plated finish.