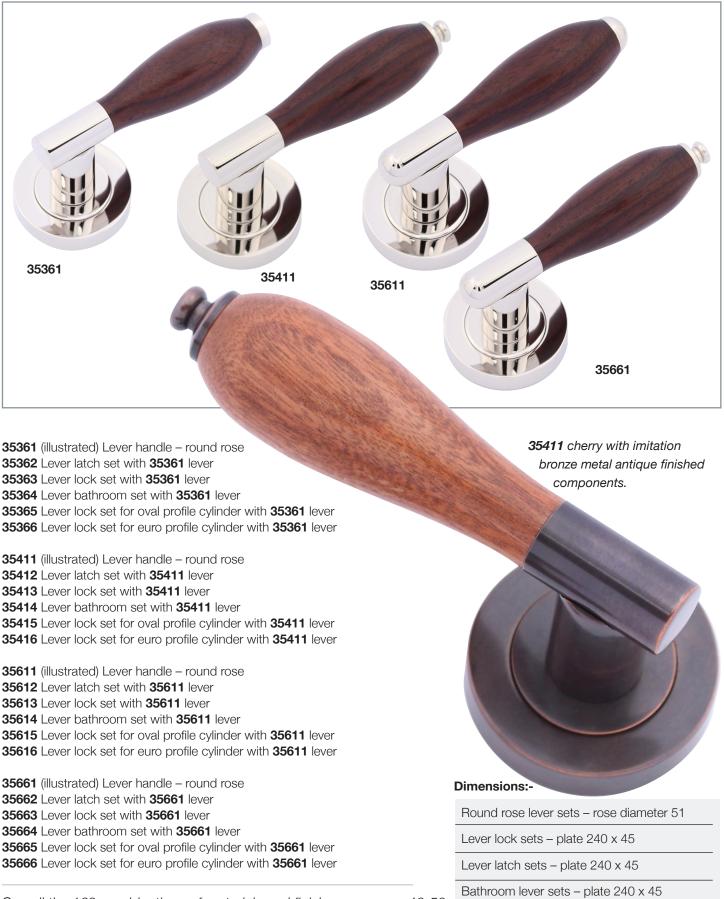

#### Lever Handles - 3 of 3

See all the 169 combinations of materials and finishes on pages 46-52

Call us now on 01494 774779

Email: enquiries@silverkite.co.uk