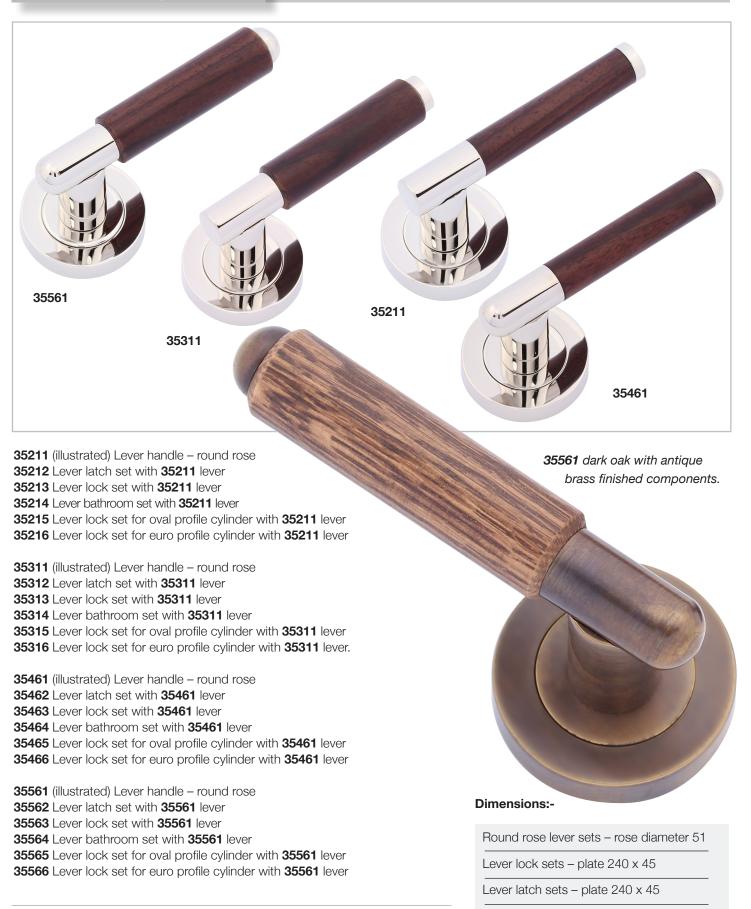

### Lever Handles - 2 of 3

See all the 169 combinations of materials and finishes on pages 46-52

Bathroom lever sets – plate 240 x 45

Call us now on 01494 774779

Email: enquiries@silverkite.co.uk