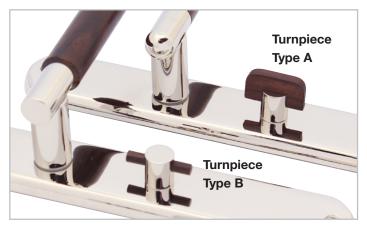

#### **Bathroom Sets**

The bathroom sets incorporate two different designs of turnpieces – type A, and type B.

When specifying, just add an A or a B to the product code for the bathroom lever set.

See all the 169 combinations of materials and finishes on pages 46-52