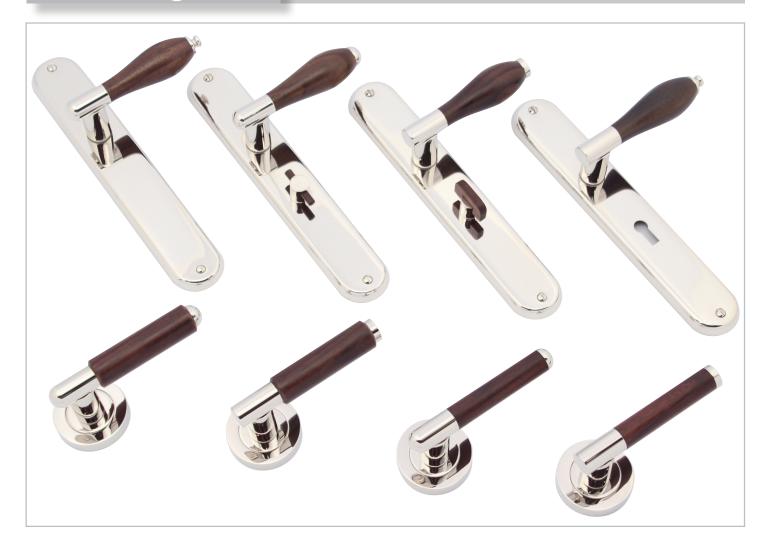

### Lever Handles - 1 of 3

Our eight distinctive designs of lever handles are sprung and are available on a round rose, lock plate, latch plate, or as bathroom sets.

The lock plates can be machined for oval profile or euro profile cylinders.

#### **Dimensions:-**

| Round rose lever sets – rose diameter 51                           |
|--------------------------------------------------------------------|
| Lever lock sets – plate 240 x 45                                   |
| Lever latch sets – plate 240 x 45                                  |
| Bathroom lever sets – plate 240 x 45                               |
| As with all of our Arbor Range, the lever handles are available in |

a combination of 169 different materials and finishes. Illustrated here are rosewood levers with polished nickel plated components.