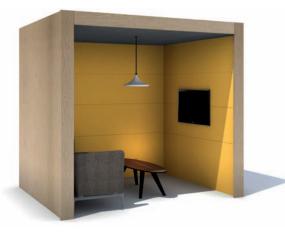

## THE WAY WE WORK HAS CHANGED

Creating an environment designed to work for you. PODSORBA® provides a stylish, flexible and cost-effective solution. Choose from the Phone Booth, Duo and Team Pod and Team Booth designs.

Unlike other systems the range has no base, making the products safe from trip hazards as well as quick to install. Flexibility is vital and each PODSORBA® product can be used to work within and around your existing office space, school and university study and breakout areas.