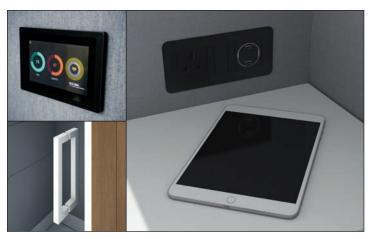

PODSORBA® products are designed with a number of standard features including LED lighting, passive infrared sensors and air circulation fans. A range of optional extras allow personalization of the products, including unique multi-touch interfaces, ambient lighting and booking systems.

Options include a latch handle door and veneer or laminate exteriors. In addition, technology features such as a 10" touch screen control interface, multimedia options and power units are also available.