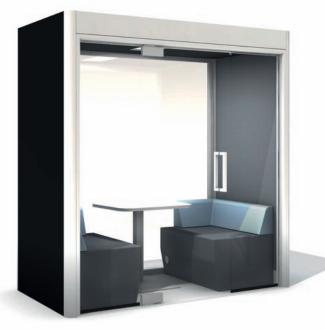

## **DUO AND TEAM POD**

Space for collaboration or private one-to-ones are always hard to find in a modern, open plan office environment but PODSORBA® Duo and Team Pods are the ideal solution.

Fully enclosed with a full ceiling and a glazed rear wall, the pods stay light, airy and fresh, yet privacy is all yours. With no compromise on comfort, the pods include top of the range acoustically absorbent materials, a LED ceiling light, air circulation and a passive infra-red sensor.

# DUO POD

#### **Duo Pod Specification**

The PODSORBA® Duo Pod provides a peaceful environment for phone calls, video conferences, interviews, private meetings and a silent retreat for uninterrupted work for up to two people. The pod is designed with your office in mind.

#### **Standard specification**

Size: 2140mm x 1140mm x 2250mm (w,d,h) Interior size: 2000mm x 1000mm x 2100mm (w,d,h) Door: right handed, 10mm toughened glass, hydraulic self-closing hinged door, 300mm t-bar handle

#### **Internal features**

Enclosed ceiling with LED panel Passive infra-red sensor Air circulation fan Acoustic lined panels Glazed rear wall

#### **Finishes**

Silver anodised aluminium frame with rounded corner posts High quality fabric finish for interior / exterior Laminate or veneer exterior available on request As a modular system, PODSORBA® Duo and Team Pods can be adapted to specifically satisfy your needs.