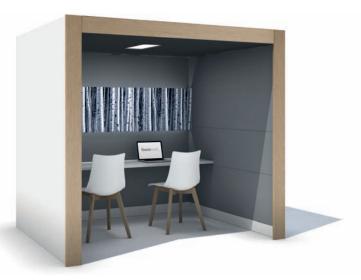

# PHONE BOOTH

Privacy can be difficult to find in a modern, open plan office.

Providing a peaceful environment for phone calls, video conferences and a silent retreat for uninterrupted work, the PODSORBA® Linear Phone Booth is designed with your office in mind.

Equipped with top of the range acoustically absorbent materials, LED lighting and an air circulation fan, the space is practical and private yet comfortable with the option to stand or sit.

## **Phone Booth Specification**

The PODSORBA $^{\mbox{\tiny 0}}$  Phone Booth provides a stylish, flexible and cost-effective solution.

#### **Standard specification**

Size: 1140mm x 1140mm x 2250mm (w,d,h) Interior size: 1000mm x 1000mm x 2100mm (w,d,h) Door: right handed, 10mm toughened glass, hydraulic self-closing hinged door, 300mm t-bar handle

#### **Internal features**

LED ceiling light Passive infra-red sensor Air circulation fan Acoustic lined panels

#### **Finishes**

Silver anodised aluminium frame with rounded corner posts High quality fabric finish for interior / exterior Laminate or veneer exterior available on request