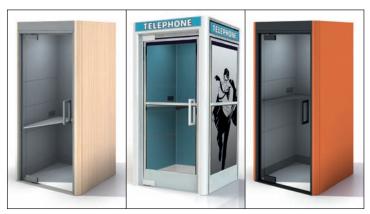

## **DUO AND TEAM POD**

Space for collaboration or private one-to-ones are always hard to find in a modern, open plan office environment but PODSORBA® Duo and Team Pods are the ideal solution.

Fully enclosed with a full ceiling and a glazed rear wall, the pods stay light, airy and fresh, yet privacy is all yours. With no compromise on comfort, the pods include top of the range acoustically absorbent materials, a LED ceiling light, air circulation and a passive infra-red sensor.

# DUO POD

#### **Duo Pod Specification**

The PODSORBA® Duo Pod provides a peaceful environment for phone calls, video conferences, interviews, private meetings and a silent retreat for uninterrupted work for up to two people. The pod is designed with your office in mind.