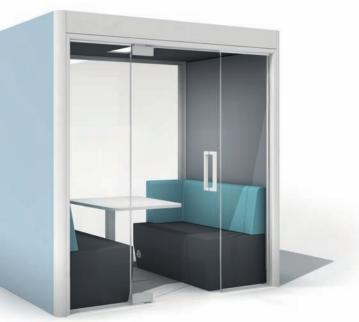

## **TEAM BOOTH**

The PODSORBA® Team Booth provides a peaceful environment for phone calls, video conferences, private meetings and a silent retreat for uninterrupted work for 4 to 6 people. The booth is designed with your office in mind.

#### **Team Booth Specification**

Size: 2440mm x 1900mm x 2250mm (w,d,h) Interior size: 2300mm x 1830mm x 2100mm (w,d,h)

#### **Internal features**

Enclosed ceiling with LED panel Passive infra-red sensor Acoustic lined panels

#### **Finishes**

Silver anodised aluminium frame with rounded corner posts Powder coated frame painted black or white High quality fabric finish for interior / exterior Laminate or veneer exterior available on request