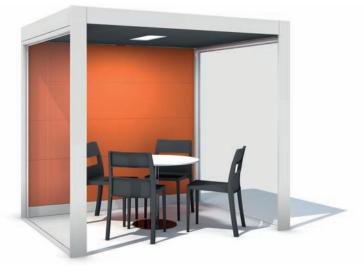

# **TEAM POD**

#### **Team Pod Specification**

The PODSORBA® Team Pod provides a peaceful environment for phone calls, video conferences, interviews, private meetings as well as a dedicated team working space, where four to six people can collectively focus on any allotted task, removing themselves from normal office distractions.