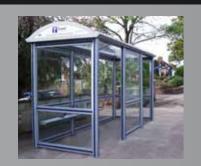

## ADVANCED SHELTERS

## Robust, vandal resistant & future proofed

Trueform have provided advanced bus shelter solutions to many major cities globally and has unrivalled expertise in shelter design, engineering & the quality presentation of transport information, providing both static and a full range of electronic digital display platforms.

Trueform have a comprehensive 'off the shelf' range of innovative bus shelter designs to suit virtually all customer requirements.

Robust, vandal resistant and future proofed, our shelters provide both passengers and transport authorities with the following benefits: