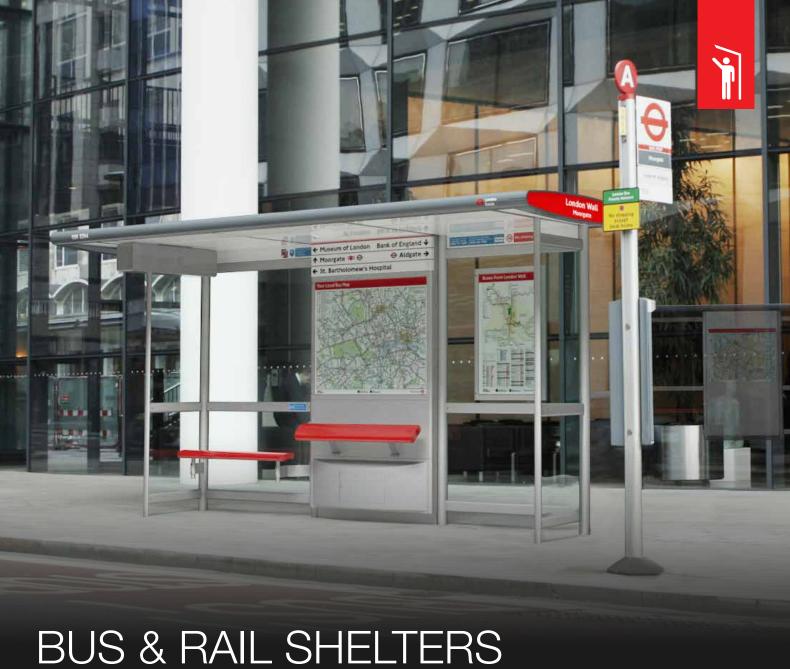

## ADVANCED SHELTERS

## Robust, vandal resistant & future proofed

Trueform have provided advanced bus shelter solutions to many major cities globally and has unrivalled expertise in shelter design, engineering & the quality presentation of transport information, providing both static and a full range of electronic digital display platforms.

Trueform have a comprehensive 'off the shelf' range of innovative bus shelter designs to suit virtually all customer requirements.

Robust, vandal resistant and future proofed, our shelters provide both passengers and transport authorities with the following benefits:

### **Benefits of a Trueform shelter**

- A high quality product range based on years of experience in major cities internationally.
- Fully future proofed designs A platform for the delivery of advanced RTI and Intelligent Transport Systems
- Fully modular designs, advanced engineered solutions
  A powerful marketing platform for the promotion of
- Robust, long lasting materials & finishes
- Cost effective and easy to maintain for long lasting appearance