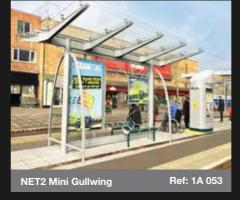

## ADVANCED SHELTERS

## Robust, vandal resistant & future proofed

Trueform have provided advanced bus shelter solutions to many major cities globally and has unrivalled expertise in shelter design, engineering & the quality presentation of transport information, providing both static and a full range of electronic digital display platforms.