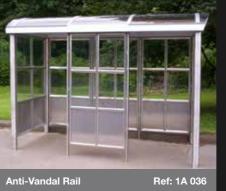

### **Strength & Performance**

- Robust, vandal, graffiti and weather resistant materials and finishes
- Stainless steel, steel & aluminium construction options for lasting performance and appearance

### **Features**

- Ability to accept RTI displays, digital information and Journey Planning modules
- Designed to accept covert CCTV cameras within shelter body
- Future Proofed and Technology enabled
- Range of Solar power lighting systems available
- Full compliance with regulations and guidelines (DDA)