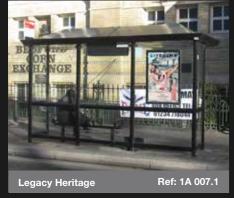

## ADVANCED SHELTERS

## Robust, vandal resistant & future proofed

Trueform have provided advanced bus shelter solutions to many major cities globally and has unrivalled expertise in shelter design, engineering & the quality presentation of transport information, providing both static and a full range of electronic digital display platforms.

Trueform have a comprehensive 'off the shelf' range of innovative bus shelter designs to suit virtually all customer requirements.

Robust, vandal resistant and future proofed, our shelters provide both passengers and transport authorities with the following benefits: