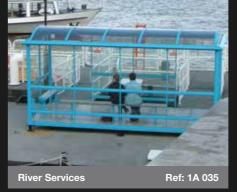

## ADVANCED SHELTERS

## Robust, vandal resistant & future proofed

Trueform have provided advanced bus shelter solutions to many major cities globally and has unrivalled expertise in shelter design, engineering & the quality presentation of transport information, providing both static and a full range of electronic digital display platforms.

Trueform have a comprehensive 'off the shelf' range of innovative bus shelter designs to suit virtually all customer requirements.

Robust, vandal resistant and future proofed, our shelters provide both passengers and transport authorities with the following benefits: