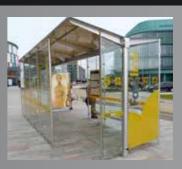

## ADVANCED SHELTERS

## Robust, vandal resistant & future proofed

Trueform have provided advanced bus shelter solutions to many major cities globally and has unrivalled expertise in shelter design, engineering & the quality presentation of transport information, providing both static and a full range of electronic digital display platforms.

Trueform have a comprehensive 'off the shelf' range of innovative bus shelter designs to suit virtually all customer requirements.

Robust, vandal resistant and future proofed, our shelters provide both passengers and transport authorities with the following benefits: