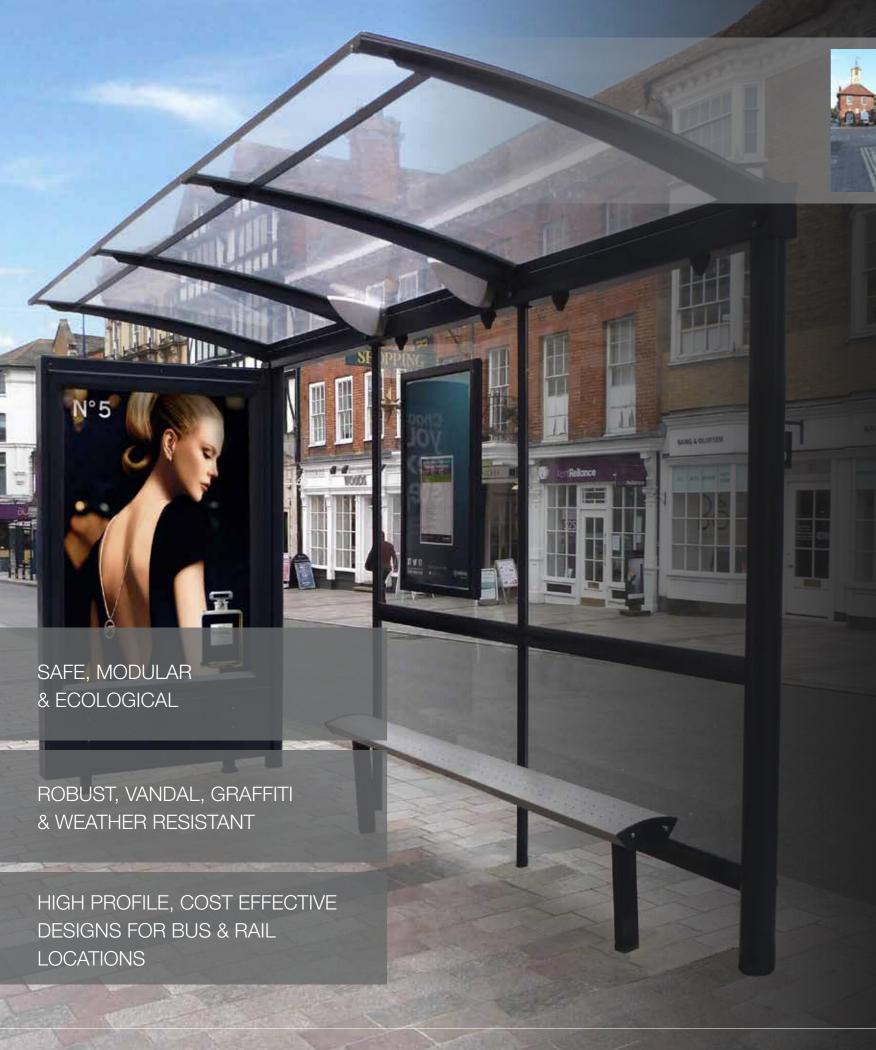

## Robust, vandal resistant & future proofed

Trueform have provided advanced bus shelter solutions to many major cities globally and has unrivalled expertise in shelter design, engineering & the quality presentation of transport information, providing both static and a full range of electronic digital display platforms.

Trueform have a comprehensive 'off the shelf' range of innovative bus shelter designs to suit virtually all customer requirements.

Robust, vandal resistant and future proofed, our shelters provide both passengers and transport authorities with the following benefits:

### **Benefits of a Trueform shelter**

- A high quality product range based on years of experience in major cities internationally.
- Fully future proofed designs A platform for the delivery of advanced RTI and Intelligent Transport Systems
- Fully modular designs, advanced engineered solutions
  A powerful marketing platform for the promotion of
- Robust, long lasting materials & finishes
- Cost effective and easy to maintain for long lasting appearance