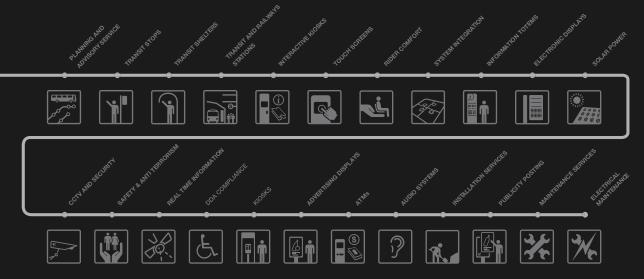

### **Features**

- Ability to accept RTI displays, digital information and Journey Planning modules
- Designed to accept covert CCTV cameras within shelter body
- Future Proofed and Technology enabled
- Range of Solar power lighting systems available
- Full compliance with regulations and guidelines (DDA)

### **Additional Features & Accessories**

Our structures can be supplied with a range of accessories, including: -

- Seating
- Range of glazing options (glass, laminated glass, polycarbonates, composites)
- Automatic sliding doors
- Heating & air conditioning
- Advertising displays
- Rainwater management
- Signage and custom printed graphics
- Digital RTI Displays
- CCTV Cameras
- Anti-Graffiti Protective Coatings
- Bomb Blast Protection
- Solar Power Lighting

#### Services Include:-

- Civils & Excavation
- Foundation Construction
- Installation & Erection
- Project Management
- Electrical Connection & Commissioning
- Cable Jointing

- RTI Support Services
- RTI/ITS System Commissioning
- Testing & Certification
- Maintenance
- Emergency Call Out Services