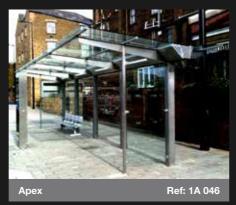

## ADVANCED SHELTERS

## Robust, vandal resistant & future proofed

Trueform have provided advanced bus shelter solutions to many major cities globally and has unrivalled expertise in shelter design, engineering & the quality presentation of transport information, providing both static and a full range of electronic digital display platforms.

Trueform have a comprehensive 'off the shelf' range of innovative bus shelter designs to suit virtually all customer requirements.

Robust, vandal resistant and future proofed, our shelters provide both passengers and transport authorities with the following benefits: