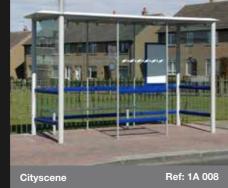

## ADVANCED SHELTERS

## Robust, vandal resistant & future proofed

Trueform have provided advanced bus shelter solutions to many major cities globally and has unrivalled expertise in shelter design, engineering & the quality presentation of transport information, providing both static and a full range of electronic digital display platforms.

Trueform have a comprehensive 'off the shelf' range of innovative bus shelter designs to suit virtually all customer requirements.

Robust, vandal resistant and future proofed, our shelters provide both passengers and transport authorities with the following benefits: