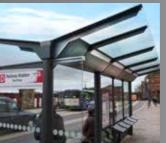

### **Modular Construction Techniques**

Trueform employs modular construction methods which allows the construction of technically complex fabricated metalwork structures to be undertaken quickly and safely by minimising on-site construction times.

Factory fabricated and pre-assembled, the subassembled parts are packaged and shipped to site. After delivery, the components can be readily assembled, allowing reduced site occupancy times, reduced costs and shorter programme times.