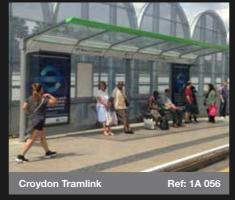

## ADVANCED SHELTERS

## Robust, vandal resistant & future proofed

Trueform have provided advanced bus shelter solutions to many major cities globally and has unrivalled expertise in shelter design, engineering & the quality presentation of transport information, providing both static and a full range of electronic digital display platforms.

Trueform have a comprehensive 'off the shelf' range of innovative bus shelter designs to suit virtually all customer requirements.

Robust, vandal resistant and future proofed, our shelters provide both passengers and transport authorities with the following benefits: