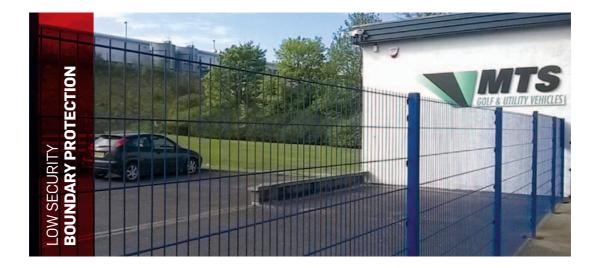

# LOCHRIN **FlatGUARD**<sup>™</sup>

THE LOCHRIN<sup>®</sup> FLATGUARD<sup>™</sup> WELDED MESH SYSTEM IS IDEAL FOR USE IN APPLICATIONS WHERE SECURITY IS REQUIRED BUT WITHOUT AN OBSTRUCTIVE AND INTIMIDATING **BARRIER. IT IS DESIGNED TO BE A STRONG** YET RESILIENT FENCING SYSTEM, CAPABLE OF BLENDING INTO ITS ENVIRONMENT AND **ENHANCING THE SURROUNDINGS. IT IS THIS KEY FEATURE WHICH PROVES POPULAR** WITH ARCHITECTS AND SPECIFIERS ALIKE.

# **APPLICATIONS**

The Lochrin® FlatGUARD system is suitable for use in most applications where general security is required, such as schools, commercial units, hospitals etc. to create a general physical barrier.