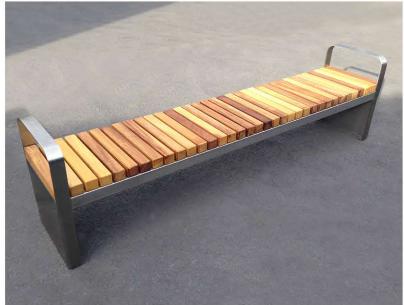

# Clarendon Bench

## **Specification:**

The Clarendon Bench is a stylish elegant bench constructed from a grade 316 stainless fram which is clad in carefully selected treated Iroko hardwood timber or Douglas Fir softwood.

#### **Dimensions:**

Length: 2300mm Width: 450mm Height: 450mm

## **Options:**

Available as a curved or straight bench on request.