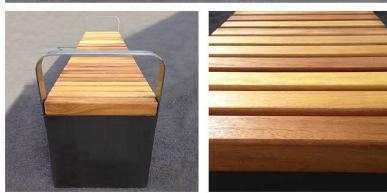

# Clarendon Bench

## **Specification:**

The Clarendon Bench is a stylish elegant bench constructed from a grade 316 stainless fram which is clad in carefully selected treated Iroko hardwood timber or Douglas Fir softwood.

All of our timbers are sourced entirely from commercially-managed, recognised and sustainable resources.

An annual single coat of varnish or stain is recommended to maintain the quality.