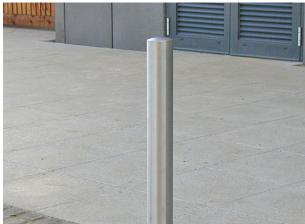

## Anti Ram Semi Dome Top Stainless Steel Bollard

The Anti-Ram Semi Dome Top Stainless Steel Bollard consists of our standard stainless steel bollard with a 101 diameter galvanised mild steel inner reinforcement tube securely fastened within to give additional anti-ram benefits. The main body is manufactured from grade 304 or grade 316 stainless steel for more aggressive environments such as industrial or coastal areas.

This bollard has a brush satin finish and comes root fixed as standard, with either a semi dome top or a welded flat top.

> Guide Price: £102.00 H: 1200mm x Dia: 114mm

**TECHNICAL DRAWINGS AVAILABLE ON REQUEST** 