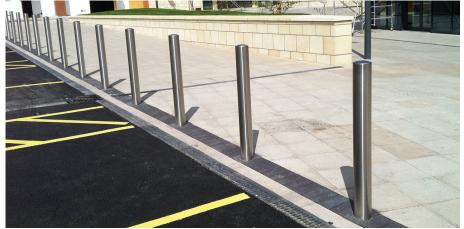

## Anti Ram Semi Dome Top Stainless Steel Bollard

The Anti-Ram Semi Dome Top Stainless Steel Bollard consists of our standard stainless steel bollard with a 101 diameter galvanised mild steel inner reinforcement tube securely fastened within to give additional anti-ram benefits. The main body is manufactured from grade 304 or grade 316 stainless steel for more aggressive environments such as industrial or coastal areas.

This bollard has a brush satin finish and comes root fixed as standard, with either a semi dome top or a welded flat top.

> Guide Price: £102.00 H: 1200mm x Dia: 114mm

**TECHNICAL DRAWINGS AVAILABLE ON REQUEST** 