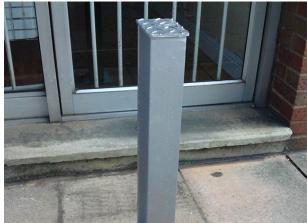

## **Anti Ram Raid Post**

This Anti Ram Raid Post has a hot dipped galvanised finish, widely used in protecting warehouses, shops, stores and property. The post locates into a socket embedded in concrete. The Post has been approved by Police and Local Government Authorities and recommended by insurance companies.

To raise and lower the unit, a key is used, and it is secured by a padlock (supplied at extra cost) placed inside the flanges to make it difficult for access. The Anti Ram Raid Post can be removed and replaced if needed in case of any damage or needs servicing.