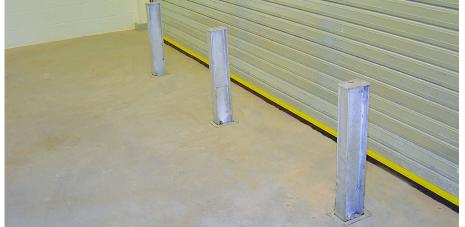

## **Anti Ram Raid Post**

This Anti Ram Raid Post has a hot dipped galvanised finish, widely used in protecting warehouses, shops, stores and property. The post locates into a socket embedded in concrete. The Post has been approved by Police and Local Government Authorities and recommended by insurance companies.

To raise and lower the unit, a key is used, and it is secured by a padlock (supplied at extra cost) placed inside the flanges to make it difficult for access. The Anti Ram Raid Post can be removed and replaced if needed in case of any damage or needs servicing.