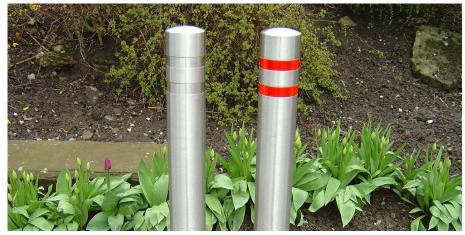

## **Double Recess Stainless Steel Bollard**

Coming in a brushed satin or bright polish finish, with two 27mm wide recesses, this is a contemporary and striking looking bollard that is fit for a number of purposes. The Double Recess Stainless Steel Bollard comes with a main body of grade 304 stainless steel, with an option of grade 316 for more aggressive environments such as industrial or coastal areas.

It has a semi dome top, and comes as root fixed, but a surface mounted version is available, as are two reflective hazard bands.

> Guide Price: £92.00 H: 1200mm x Dia: 101mm

**TECHNICAL DRAWINGS AVAILABLE ON REQUEST** 