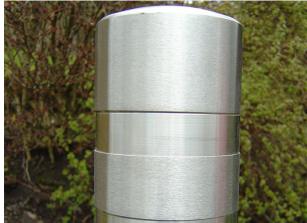

## **Double Recess Stainless Steel Bollard**

Coming in a brushed satin or bright polish finish, with two 27mm wide recesses, this is a contemporary and striking looking bollard that is fit for a number of purposes. The Double Recess Stainless Steel Bollard comes with a main body of grade 304 stainless steel, with an option of grade 316 for more aggressive environments such as industrial or coastal areas.

It has a semi dome top, and comes as root fixed, but a surface mounted version is available, as are two reflective hazard bands.

> Guide Price: £92.00 H: 1200mm x Dia: 101mm

**TECHNICAL DRAWINGS AVAILABLE ON REQUEST** 