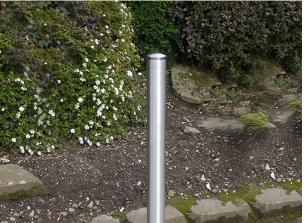

## Feature Top Stainless Steel Bollard

Main body grade 304 or 316 stainless steel for more aggressive environments, such as industrial or coastal areas, the Feature Top Stainless Steel Bollard is a great choice for anyone looking for a hard-wearing, contemporary looking bollard.

With a brushed satin finish with a deep groove and semi-dome feature top, this is a root fixed bollard but comes with the option of being surface mounted. It gives a clean look to any outdoor landscape, and it's suited to a range of applications such as pedestrian walkways and protected parking areas.

> Guide Price: £131.00 H: 1200mm x Dia: 101mm

**TECHNICAL DRAWINGS AVAILABLE ON REQUEST** 

PLEASE CONTACT OUR **SALES TEAM** 