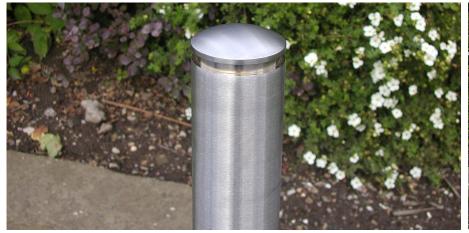

## Feature Top Stainless Steel Bollard

Main body grade 304 or 316 stainless steel for more aggressive environments, such as industrial or coastal areas, the Feature Top Stainless Steel Bollard is a great choice for anyone looking for a hard-wearing, contemporary looking bollard.

With a brushed satin finish with a deep groove and semi-dome feature top, this is a root fixed bollard but comes with the option of being surface mounted. It gives a clean look to any outdoor landscape, and it's suited to a range of applications such as pedestrian walkways and protected parking areas.

> Guide Price: £131.00 H: 1200mm x Dia: 101mm

**TECHNICAL DRAWINGS AVAILABLE ON REQUEST** 

PLEASE CONTACT OUR **SALES TEAM** 