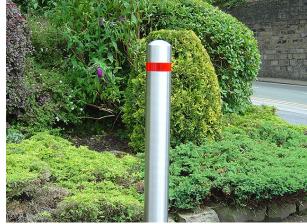

## Full Dome Stainless Steel Bollard

Offering a clean and contemporary look to your outdoor space, the Full Dome Stainless Steel Bollard is manufactured to main body grade 304 or 316 stainless steel for more aggressive environments such as industrial or coastal areas. It comes in a brushed satin or bright polish finish with a 50mm recess and a fully domed top.

Root fixed, a surface mounted version is also available, as is reflective tape. It's an excellent, sturdy bollard that is well suited to a range of applications such as pedestrian walkways and protected parking areas.

Guide Price: £97.00 H: 1200mm x Dia: 101mm TECHNICAL DRAWINGS AVAILABLE ON REQUEST