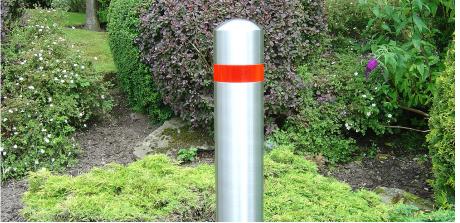

## Full Dome Stainless Steel Bollard

Offering a clean and contemporary look to your outdoor space, the Full Dome Stainless Steel Bollard is manufactured to main body grade 304 or 316 stainless steel for more aggressive environments such as industrial or coastal areas. It comes in a brushed satin or bright polish finish with a 50mm recess and a fully domed top.

Root fixed, a surface mounted version is also available, as is reflective tape. It's an excellent, sturdy bollard that is well suited to a range of applications such as pedestrian walkways and protected parking areas.

Guide Price: £97.00 H: 1200mm x Dia: 101mm TECHNICAL DRAWINGS AVAILABLE ON REQUEST