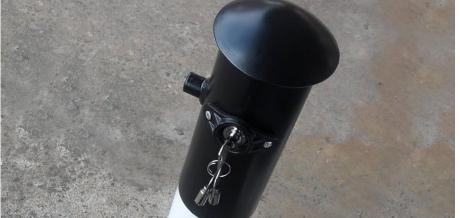

## Heavyweight Key Operated Post

This Heavyweight Key Operated Post fulfils the role where a more substantial post is required. The base is pre-drilled to accept 4 No. M12 anchor bolts, whilst the locks can be supplied with keys the same or to differ.

The post can be supplied with red or black with white banding, making it a brilliant option for outdoor areas such as company or public car parks or driveways.