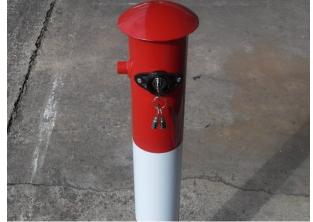

## Heavyweight Key Operated Post

This Heavyweight Key Operated Post fulfils the role where a more substantial post is required. The base is pre-drilled to accept 4 No. M12 anchor bolts, whilst the locks can be supplied with keys the same or to differ.

The post can be supplied with red or black with white banding, making it a brilliant option for outdoor areas such as company or public car parks or driveways.