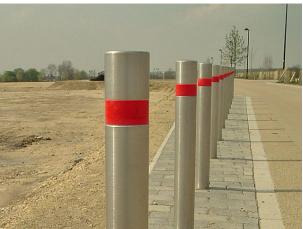

## Large Recess Stainless Steel Bollard

This stylish root fixed bollard comes with a brushed satin finish, a 75mm recess, semi dome top. With a main body grade 304 stainless steel, or in grade 316 for more aggressive environments such as industrial or coastal areas, this is a popular member of the Bailey Streetscene catalogue of products.

It also comes with other options, such as being surface mounted, having a bright polish finish, with reflective tape added, or availability in other sizes -including bespoke ones.

> Guide Price: £90.00 H: 1200mm x Dia: 101mm