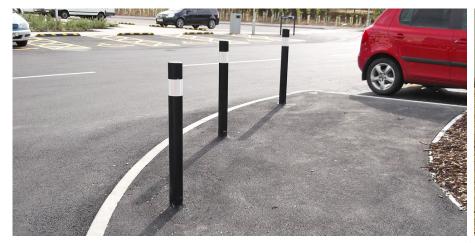

## Large Recess Stainless Steel Bollard

This stylish root fixed bollard comes with a brushed satin finish, a 75mm recess, semi dome top. With a main body grade 304 stainless steel, or in grade 316 for more aggressive environments such as industrial or coastal areas, this is a popular member of the Bailey Streetscene catalogue of products.

It also comes with other options, such as being surface mounted, having a bright polish finish, with reflective tape added, or availability in other sizes -including bespoke ones.

> Guide Price: £90.00 H: 1200mm x Dia: 101mm