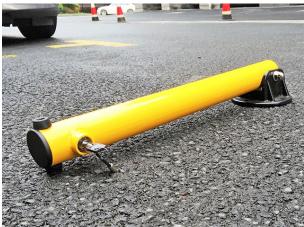

# **Lockable Fold Down Post**

The fold down post is an extremely popular and inexpensive access control product used for restricting access to driveways and car parking spaces. Base plate secured, the post is 60mm diameter with a total height in the raised position 620mm.

Coming in a striking yellow colour as standard, the cast aluminium base plate is secured by 3No. M12 anchor bolts (not supplied), whilst the post can be locked in the upright or lowered position and is supplied with 2 keys for the cylindrical push button lock. Multiple orders can be supplied keyed alike or keyed to differ. Ground clearance is 102mm. Powder coat finish available in Black.