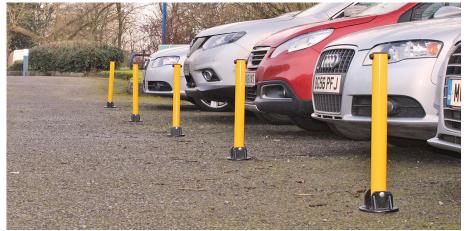

# **Lockable Fold Down Post**

The fold down post is an extremely popular and inexpensive access control product used for restricting access to driveways and car parking spaces. Base plate secured, the post is 60mm diameter with a total height in the raised position 620mm.

Coming in a striking yellow colour as standard, the cast aluminium base plate is secured by 3No. M12 anchor bolts (not supplied), whilst the post can be locked in the upright or lowered position and is supplied with 2 keys for the cylindrical push button lock. Multiple orders can be supplied keyed alike or keyed to differ. Ground clearance is 102mm. Powder coat finish available in Black.