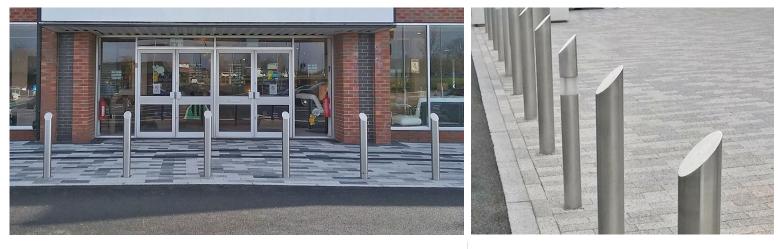

## **Mitred Top Stainless Steel Bollard**

This is a stainless steel bollard offering a clean and contemporary look that adds style to any landscape. The Mitred Top Stainless Steel Bollard comes with a main body of grade 304 stainless steel, with the option of grade 316 for more aggressive environments such as industrial or coastal areas.

With a brushed satin finish complete with a mitred top, this comes as root fixed, but with the possibility of being surface mounted if you so wish. Flexibility comes through this bollard being available in other sizes.

Guide Price: £71.00 H: 1200mm x Dia: 101mm TECHNICAL DRAWINGS AVAILABLE ON REQUEST

PLEASE CONTACT OUR SALES TEAM