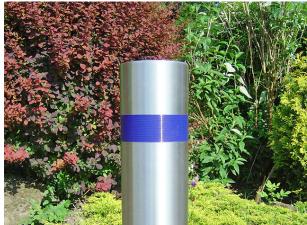

## **Record Groove Stainless Steel Bollard**

The great thing about this choice of bollard is that you can order it to your requirements. Other sizes are readily available, including bespoke sizes, and that's not where the options end....

With a main body of grade 304 stainless steel, the Record Groove Stainless Steel Bollard is also available in grade 316 stainless steel for more aggressive environments such as industrial or coastal areas. It comes with a brushed satin finish with a 50mm wide, record type groove, flat top, and comes root fixed. It also come with the option of being surface mounted, with a bright polish finish, or including reflective tape.

> Guide Price: £115.00 H: 1200mm x Dia: 101mm

**TECHNICAL DRAWINGS AVAILABLE ON REQUEST** 

PLEASE CONTACT OUR **SALES TEAM** 