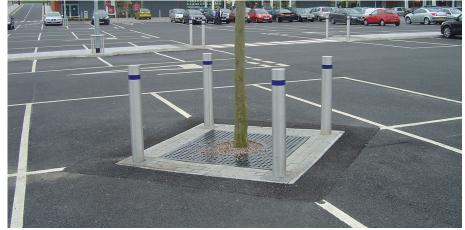

## **Record Groove Stainless Steel Bollard**

The great thing about this choice of bollard is that you can order it to your requirements. Other sizes are readily available, including bespoke sizes, and that's not where the options end....

With a main body of grade 304 stainless steel, the Record Groove Stainless Steel Bollard is also available in grade 316 stainless steel for more aggressive environments such as industrial or coastal areas. It comes with a brushed satin finish with a 50mm wide, record type groove, flat top, and comes root fixed. It also come with the option of being surface mounted, with a bright polish finish, or including reflective tape.

> Guide Price: £115.00 H: 1200mm x Dia: 101mm

**TECHNICAL DRAWINGS AVAILABLE ON REQUEST** 

PLEASE CONTACT OUR **SALES TEAM** 