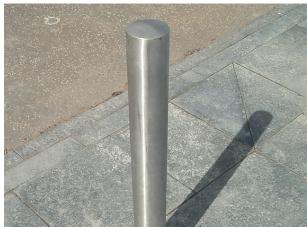

## Removable Stainless Steel Bollard

This bollard stands 900mm above ground, and its main body is manufactured from grade 304 or 316 stainless steel for more aggressive environments such as industrial or coastal areas. It has a brushed satin finish, with the possibility of a bright polish finish, has a semi dome top, and is root fixed.

It's a smart, contemporary option for ensuring that the edge of a structure, car park, or space is easily and properly identified, or for separating areas.

> Guide Price: £285.00 H: 900mm x Dia: 101mm

**TECHNICAL DRAWINGS AVAILABLE ON REQUEST** 