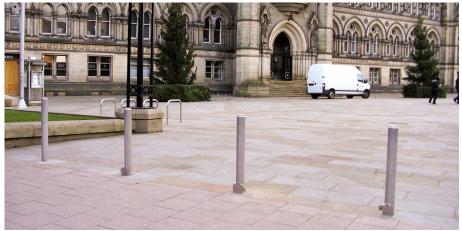

## Removable Stainless Steel Bollard

This bollard stands 900mm above ground, and its main body is manufactured from grade 304 or 316 stainless steel for more aggressive environments such as industrial or coastal areas. It has a brushed satin finish, with the possibility of a bright polish finish, has a semi dome top, and is root fixed.

It's a smart, contemporary option for ensuring that the edge of a structure, car park, or space is easily and properly identified, or for separating areas.

> Guide Price: £285.00 H: 900mm x Dia: 101mm

**TECHNICAL DRAWINGS AVAILABLE ON REQUEST** 