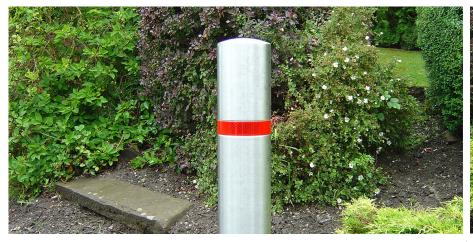

## Single Groove Stainless Steel Bollard

The great thing about this choice of bollard is that you can order it to your requirements. Other sizes are readily available, including bespoke sizes, and that's not where the options end....

With a main body of grade 304 stainless steel, this is also available in grade 316 stainless steel for more aggressive environments such as industrial or coastal areas. It comes with a brushed satin finish with a 25mm recessed groove, semi dome top, and comes root fixed. It also come with the option of being surface mounted, with a bright polish finish, or including a 25mm band of reflective tape.

> Guide Price: £82.50 H: 1200mm x Dia: 101mm

TECHNICAL DRAWINGS **AVAILABLE ON REQUEST** 

PLEASE CONTACT OUR **SALES TEAM** 