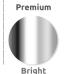

With a main body of grade 304 stainless steel, this is also available in grade 316 stainless steel for more aggressive environments such as industrial or coastal areas. It comes with a brushed satin finish with a 25mm recessed groove, semi dome top, and comes root fixed. It also come with the option of being surface mounted, with a bright polish finish, or including a 25mm band of reflective tape.

Stainless steel Available in the options below; for further details on our stainless steel visit our materiality page >>

Surface Mount / Root fixed Grooves