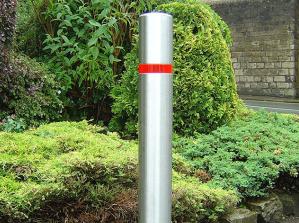

## Single Groove Stainless Steel Bollard

The great thing about this choice of bollard is that you can order it to your requirements. Other sizes are readily available, including bespoke sizes, and that's not where the options end....

With a main body of grade 304 stainless steel, this is also available in grade 316 stainless steel for more aggressive environments such as industrial or coastal areas. It comes with a brushed satin finish with a 25mm recessed groove, semi dome top, and comes root fixed. It also come with the option of being surface mounted, with a bright polish finish, or including a 25mm band of reflective tape.

> Guide Price: £82.50 H: 1200mm x Dia: 101mm

TECHNICAL DRAWINGS **AVAILABLE ON REQUEST** 

PLEASE CONTACT OUR **SALES TEAM** 