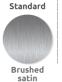

With a main body of grade 304 stainless steel, this is also available in grade 316 stainless steel for more aggressive environments such as industrial or coastal areas. It comes with a brushed satin finish with a 25mm recessed groove, semi dome top, and comes root fixed. It also come with the option of being surface mounted, with a bright polish finish, or including a 25mm band of reflective tape.

Stainless steel Available in the options below; for further details on our stainless steel visit our materiality page >>

Surface Mount / Root fixed Grooves