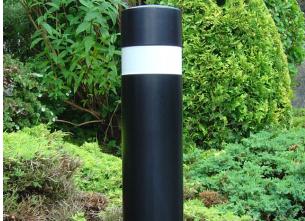

## Steel Bollard Large Single Groove

This bollard has a galvanised finish as standard and can be powder coated in a range of colours. A root fixed bollard, this comes with a number of optional extras, making this a popular and durable product. If you want a smart, contemporary looking bollard that is great for separating areas, or for ensuring that the edge of a structure, car park, or space is easily and properly identified, then this makes a great solution.

Optional extras include: Anti-ram. Removable. Chain lug attachments. Hazard Banding. Surface Mounted.

Guide Price: £96.00 H: 1000mm x Dia: 139mm

**TECHNICAL DRAWINGS AVAILABLE ON REQUEST** 

PLEASE CONTACT OUR **SALES TEAM** 