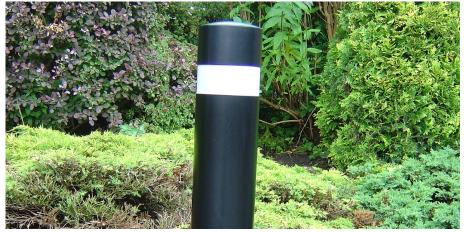

## Steel Bollard Large Single Groove

This bollard has a galvanised finish as standard and can be powder coated in a range of colours. A root fixed bollard, this comes with a number of optional extras, making this a popular and durable product. If you want a smart, contemporary looking bollard that is great for separating areas, or for ensuring that the edge of a structure, car park, or space is easily and properly identified, then this makes a great solution.

Optional extras include: Anti-ram. Removable. Chain lug attachments. Hazard Banding. Surface Mounted.

Guide Price: £96.00 H: 1000mm x Dia: 139mm

**TECHNICAL DRAWINGS AVAILABLE ON REQUEST** 

PLEASE CONTACT OUR **SALES TEAM** 