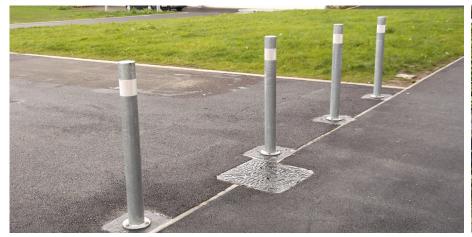

## Surface Mounted Stainless Steel Bollard

Available in a range of sizes, including ones bespoke to you, the Surface Mounted Stainless Steel Bollard comes in main body grade 304, or 316 stainless steel for more aggressive environments such as industrial or coastal areas. It has a brushed satin finish, and has a semi dome top, that makes it a clean, sharp bollard option for any number of outdoor environments.

Other sizes available including bespoke sizes. Root fixed version. Bright polish finish. 180mm diameter base plate for surface fixing.

> Guide Price: £84.00 H: 900mm x Dia: 101mm

TECHNICAL DRAWINGS **AVAILABLE ON REQUEST** 