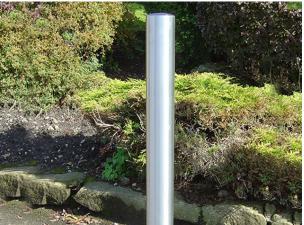

## Surface Mounted Stainless Steel Bollard

Available in a range of sizes, including ones bespoke to you, the Surface Mounted Stainless Steel Bollard comes in main body grade 304, or 316 stainless steel for more aggressive environments such as industrial or coastal areas. It has a brushed satin finish, and has a semi dome top, that makes it a clean, sharp bollard option for any number of outdoor environments.

Other sizes available including bespoke sizes. Root fixed version. Bright polish finish. 180mm diameter base plate for surface fixing.

> Guide Price: £84.00 H: 900mm x Dia: 101mm

TECHNICAL DRAWINGS **AVAILABLE ON REQUEST** 